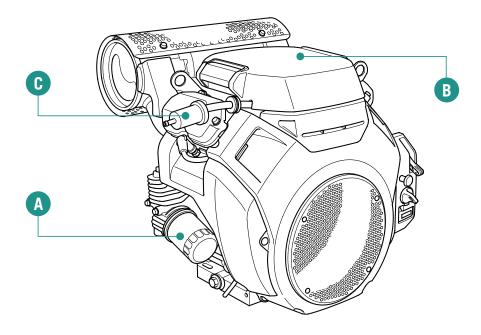

|   | Replacement Filters          | Qty | Service Schedule | Product Code  |
|---|------------------------------|-----|------------------|---------------|
| Α | Engine Oil Filter            | 2   | Every 200 Hours  |               |
| В | Air Filter Element – Primary | 1   | Every 400 Hours  | NPS02811-UNIT |
| С | Fuel Filter – Primary        | 1   | Every 400 Hours  |               |