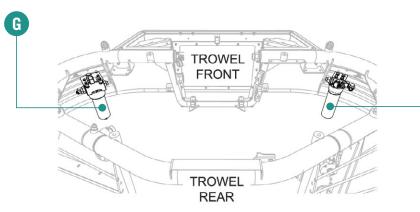

|   | Replacement Filters          | Qty | Service Schedule | Product Code  |
|---|------------------------------|-----|------------------|---------------|
| Α | Engine Oil Filter            | 1   | Every 400 Hours  |               |
| В | Air Filter Element – Primary | 1   | Every 400 Hours  |               |
| С | Breather Filter              | 1   | Every 400 Hours  |               |
| D | Fuel Filter – Primary        | 1   | Every 400 Hours  | NPS02805-UNIT |
| Е | Pre Fuel Filter / Separator  | 1   | Every 400 Hours  |               |
| F | Hyd. Med Pressure Filter     | 1   | Every 400 Hours  |               |
| G | Hyd. High Pressure Filter    | 1   | Every 400 Hours  |               |