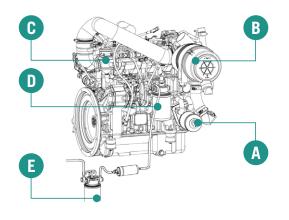

|   | Replacement Filters          | Qty | Service Schedule | Product Code  |
|---|------------------------------|-----|------------------|---------------|
| Α | Engine Oil Filter            | 1   | Every 400 Hours  |               |
| В | Air Filter Element – Primary | 1   | Every 400 Hours  |               |
| С | Breather Filter              | 1   | Every 400 Hours  |               |
| D | Fuel Filter – Primary        | 1   | Every 400 Hours  | NPS02805-UNIT |
| Е | Pre Fuel Filter / Separator  | 1   | Every 400 Hours  |               |
| F | Hyd. Med Pressure Filter     | 1   | Every 400 Hours  |               |
| G | Hyd. High Pressure Filter    | 1   | Every 400 Hours  |               |