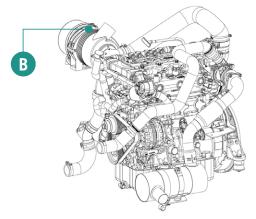

|   | Replacement Filters          | Qty | Service Schedule | Product Code  |
|---|------------------------------|-----|------------------|---------------|
| Α | Engine Oil Filter            | 1   | Every 400 Hours  |               |
| В | Air Filter Element – Primary | 1   | Every 400 Hours  |               |
| С | Breather Filter              | 1   | Every 400 Hours  |               |
| D | Fuel Filter – Primary        | 1   | Every 400 Hours  | NPS02805-UNIT |
| Е | Pre Fuel Filter / Separator  | 1   | Every 400 Hours  |               |
| F | Hyd. Med Pressure Filter     | 1   | Every 400 Hours  |               |
| G | Hyd. High Pressure Filter    | 1   | Every 400 Hours  |               |