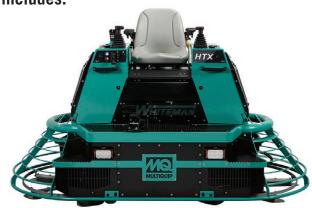

## FILTER SERVICE KIT MQ WHITEMAN RIDE-ON POWER TROWEL HTX6H

The HTX6H Filter Service Kit provides 400 hours of ride-on power trowel usage, dependent on operating conditions. For unexpected maintenance, always keep one extra Filter Service Kit on hand. The kit includes: