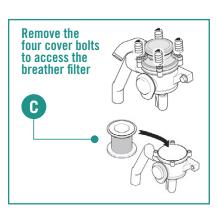

|   | Replacement Filters          | Qty | Service Schedule | Product Code  |
|---|------------------------------|-----|------------------|---------------|
| Α | Engine Oil Filter            | 1   | Every 400 Hours  |               |
| В | Air Filter Element – Primary | 1   | Every 400 Hours  |               |
| С | Breather Filter              | 1   | Every 400 Hours  |               |
| D | Fuel Filter – Primary        | 1   | Every 400 Hours  | NPS02805-UNIT |
| Е | Pre Fuel Filter / Separator  | 1   | Every 400 Hours  |               |
| F | Hyd. Med Pressure Filter     | 1   | Every 400 Hours  |               |
| G | Hyd. High Pressure Filter    | 1   | Every 400 Hours  |               |