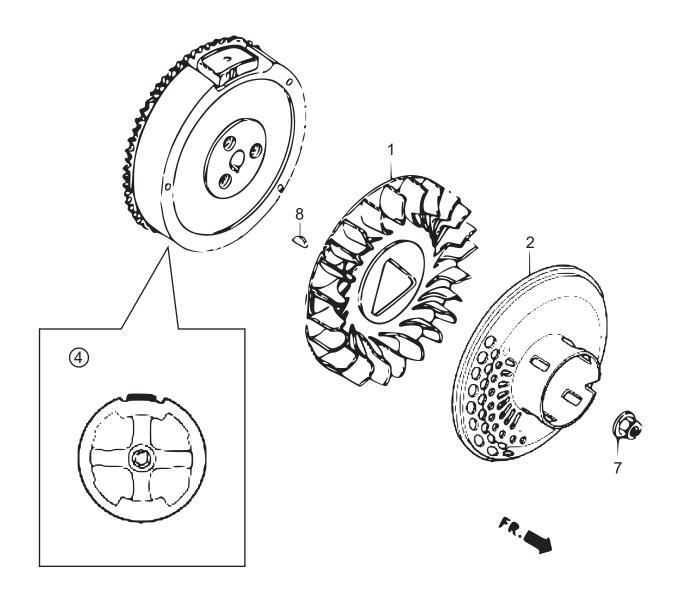

FLYWHEEL \*\* DQF \*\*

| PPP NO  |               | DADE MAKE                  | 02 ==== |     | DØI. |         |
|---------|---------------|----------------------------|---------|-----|------|---------|
| REF NO. | PART NO.      | PART NAME                  | Q TY    | MKK | MK2  | REMARKS |
| 1       | 19511-ZE3-000 | FAN, COOLING               | 1       |     | ОЈН  |         |
| 2       |               | PULLEY, STARTER/SCREEN GRI | 1       |     | ОЈН  |         |
|         |               |                            |         |     |      |         |
| 4       |               | FLYWHEEL COMP.             | 1       |     | ОЈН  |         |
|         |               | NUT, SPECIAL 16MM          | 1       |     | ОЈН  |         |
| 8       | 90741-ZE2-000 | KEY, SPECIAL WOODRUFF25X18 | 1       |     |      |         |
|         |               |                            |         |     |      |         |
|         |               |                            |         |     |      |         |
|         |               |                            |         |     |      |         |
|         |               |                            |         |     |      |         |
|         |               |                            |         |     |      |         |
|         |               |                            |         |     |      |         |
|         |               |                            |         |     |      |         |
|         |               |                            |         |     |      |         |
|         |               |                            |         |     |      |         |
|         |               |                            |         |     |      |         |
|         |               |                            |         |     |      |         |
|         |               |                            |         |     |      |         |
|         |               |                            |         |     |      |         |
|         |               |                            |         |     |      |         |
|         |               |                            |         |     |      |         |
|         |               |                            |         |     |      |         |
|         |               |                            |         |     |      |         |
|         |               |                            |         |     |      |         |
|         |               |                            |         |     |      |         |
|         |               |                            |         |     |      |         |
|         |               |                            |         |     |      |         |
|         |               |                            |         |     |      |         |
|         |               |                            |         |     |      |         |
|         |               |                            |         |     |      |         |
|         |               |                            |         |     |      |         |
|         |               |                            |         |     |      |         |
|         |               |                            |         |     |      |         |
|         |               |                            |         |     |      |         |
|         |               |                            |         |     |      |         |
|         |               |                            |         |     |      |         |
|         |               |                            |         |     |      |         |
|         |               |                            |         |     |      |         |
|         |               |                            |         |     |      |         |
|         |               |                            |         |     |      |         |
|         |               |                            |         |     |      |         |
|         |               |                            |         |     |      |         |
|         |               |                            |         |     |      |         |
|         |               |                            |         |     |      |         |
|         |               |                            |         |     |      |         |
|         |               |                            |         |     |      |         |
|         |               |                            |         |     |      |         |
| -       |               |                            |         |     |      |         |
|         |               |                            |         |     |      |         |
|         |               |                            |         |     |      |         |
|         |               |                            |         |     |      |         |
|         |               |                            |         |     |      |         |
|         |               |                            |         |     |      |         |
|         |               |                            |         |     |      |         |
|         |               |                            |         |     |      |         |
|         |               |                            |         |     |      |         |
|         |               |                            |         |     |      |         |
|         |               |                            |         |     |      |         |
|         |               |                            |         |     |      |         |
|         |               |                            |         |     |      |         |