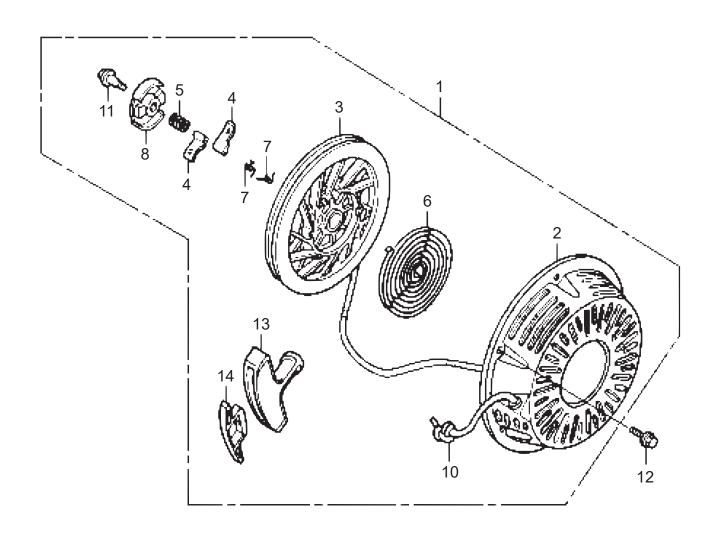

FLYWHEEL \*\* DQF \*\*

| PPP NO  |               | DADE MAKE                  | 02 ==== |     | DØI. |         |
|---------|---------------|----------------------------|---------|-----|------|---------|
| REF NO. | PART NO.      | PART NAME                  | Q TY    | MKK | MK2  | REMARKS |
| 1       | 19511-ZE3-000 | FAN, COOLING               | 1       |     | ОЈН  |         |
| 2       |               | PULLEY, STARTER/SCREEN GRI | 1       |     | ОЈН  |         |
|         |               |                            |         |     |      |         |
| 4       |               | FLYWHEEL COMP.             | 1       |     | ОЈН  |         |
|         |               | NUT, SPECIAL 16MM          | 1       |     | ОЈН  |         |
| 8       | 90741-ZE2-000 | KEY, SPECIAL WOODRUFF25X18 | 1       |     |      |         |
|         |               |                            |         |     |      |         |
|         |               |                            |         |     |      |         |
|         |               |                            |         |     |      |         |
|         |               |                            |         |     |      |         |
|         |               |                            |         |     |      |         |
|         |               |                            |         |     |      |         |
|         |               |                            |         |     |      |         |
|         |               |                            |         |     |      |         |
|         |               |                            |         |     |      |         |
|         |               |                            |         |     |      |         |
|         |               |                            |         |     |      |         |
|         |               |                            |         |     |      |         |
|         |               |                            |         |     |      |         |
|         |               |                            |         |     |      |         |
|         |               |                            |         |     |      |         |
|         |               |                            |         |     |      |         |
|         |               |                            |         |     |      |         |
|         |               |                            |         |     |      |         |
|         |               |                            |         |     |      |         |
|         |               |                            |         |     |      |         |
|         |               |                            |         |     |      |         |
|         |               |                            |         |     |      |         |
|         |               |                            |         |     |      |         |
|         |               |                            |         |     |      |         |
|         |               |                            |         |     |      |         |
|         |               |                            |         |     |      |         |
|         |               |                            |         |     |      |         |
|         |               |                            |         |     |      |         |
|         |               |                            |         |     |      |         |
|         |               |                            |         |     |      |         |
|         |               |                            |         |     |      |         |
|         |               |                            |         |     |      |         |
|         |               |                            |         |     |      |         |
|         |               |                            |         |     |      |         |
|         |               |                            |         |     |      |         |
|         |               |                            |         |     |      |         |
|         |               |                            |         |     |      |         |
|         |               |                            |         |     |      |         |
|         |               |                            |         |     |      |         |
|         |               |                            |         |     |      |         |
|         |               |                            |         |     |      |         |
| -       |               |                            |         |     |      |         |
|         |               |                            |         |     |      |         |
|         |               |                            |         |     |      |         |
|         |               |                            |         |     |      |         |
|         |               |                            |         |     |      |         |
|         |               |                            |         |     |      |         |
|         |               |                            |         |     |      |         |
|         |               |                            |         |     |      |         |
|         |               |                            |         |     |      |         |
|         |               |                            |         |     |      |         |
|         |               |                            |         |     |      |         |
|         |               |                            |         |     |      |         |
|         |               |                            |         |     |      |         |