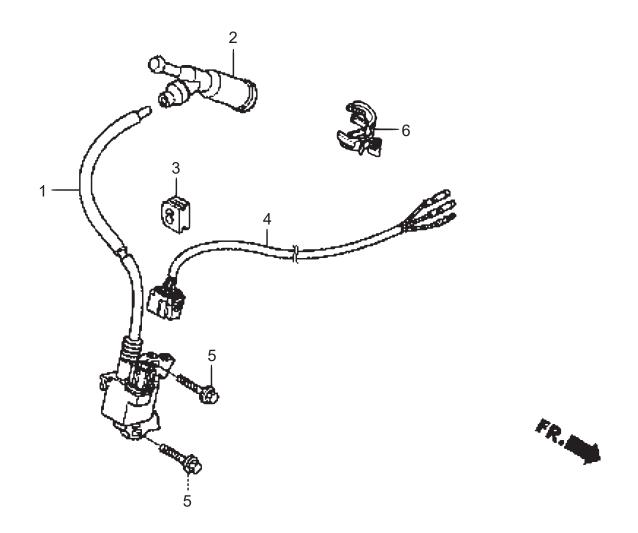

#### IGNITION COIL / イグニッションコイル

\*\* DQG \*\*

| TOWITTO | ·             | DADE MAND                  | 02   |     | ששע   |         |
|---------|---------------|----------------------------|------|-----|-------|---------|
| KEF NO. | PART NO.      | PART NAME                  | Q TY | MRK | MK2   | REMARKS |
| 1       | 30500-Z5T-003 | COIL AY. IGNITION/GX390UT2 | 1    |     |       |         |
| 2       |               | CAP ASSY, NOISE SUPPRESSOR | 1    |     |       |         |
|         | 31512-ZE2-000 |                            | 1    |     | ОЈН   |         |
|         |               | CORD, E/G/GX240T2          |      |     | 0ЈН   |         |
|         |               |                            | 1    |     | υζП   |         |
|         |               | FLANGE BOLT 6X28           | 2    |     | 0.77- |         |
| 6       | 90684-ZA0-601 | CLIP, HARNESS              | 1    |     | ОЈН   |         |
|         |               |                            |      |     |       |         |
|         |               |                            |      |     |       |         |
|         |               |                            |      |     |       |         |
|         |               |                            |      |     |       |         |
|         |               |                            |      |     |       |         |
|         |               |                            |      |     |       |         |
|         |               |                            |      |     |       |         |
|         |               |                            |      |     |       |         |
|         |               |                            |      |     |       |         |
|         |               |                            |      |     |       |         |
|         |               |                            |      |     |       |         |
|         |               |                            |      |     |       |         |
|         |               |                            |      |     |       |         |
|         |               |                            |      |     |       |         |
|         |               |                            |      |     |       |         |
|         |               |                            |      |     |       |         |
|         |               |                            |      |     |       |         |
|         |               |                            |      |     |       |         |
|         |               |                            |      |     |       |         |
|         |               |                            |      |     |       |         |
|         |               |                            |      |     |       |         |
|         |               |                            |      |     |       |         |
|         |               |                            |      |     |       |         |
|         |               |                            |      |     |       |         |
|         |               |                            |      |     |       |         |
|         |               |                            |      |     |       |         |
|         |               |                            |      |     |       |         |
|         |               |                            |      |     |       |         |
|         |               |                            |      |     |       |         |
|         |               |                            |      |     |       |         |
|         |               |                            |      |     |       |         |
|         |               |                            |      |     |       |         |
|         |               |                            |      |     |       |         |
|         |               |                            |      |     |       |         |
|         |               |                            |      |     |       |         |
|         |               |                            |      |     |       |         |
|         |               |                            |      |     |       |         |
|         |               |                            |      |     |       |         |
|         |               |                            |      |     |       |         |
|         |               |                            |      |     |       |         |
|         |               |                            |      |     |       |         |
|         |               |                            |      |     |       |         |
|         |               |                            |      |     |       |         |
|         |               |                            |      |     |       |         |
|         |               |                            |      |     |       |         |
|         |               |                            |      |     |       |         |
|         |               |                            |      |     |       |         |
|         |               |                            |      |     |       |         |
|         |               |                            |      |     |       |         |