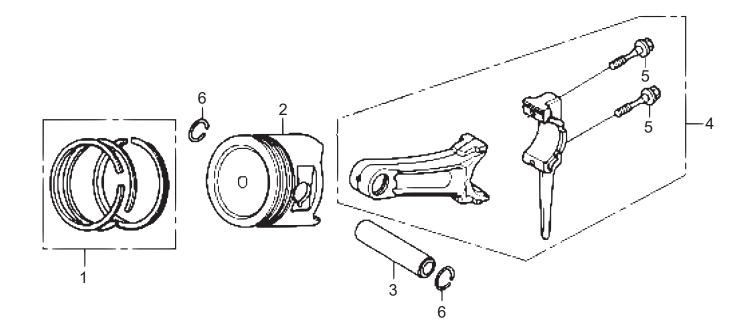

# GX390UT2X-SCM1 PISTON ピストン

DNZ0

PISTON \*\* DNZ \*\*

| FISION  | D. I D. W. 170 | D.D. W. W.                   | 01 mrr |     | DINL |         |
|---------|----------------|------------------------------|--------|-----|------|---------|
| REF NO. | PART NO.       | PART NAME                    | Q´TY   | MRK | MK2  | REMARKS |
| 1       | 13010-Z5R-004  | RING SET, PISTON (STD) GX390 | 1      |     | ОЈН  |         |
| 2       |                | PISTON(STD)GX390             | 1      |     | ОЈН  |         |
| 3       | 13111-Z5T-000  |                              | 1      |     | ОЈН  |         |
|         |                |                              |        |     |      |         |
| 4       |                | ROD ASSY., CONNECTING /STD   | 1      |     | ОЈН  |         |
| 5       |                | BOLT, CONNECTING ROD         | 2      |     | ОЈН  |         |
| 6       | 90601-ZE3-000  | CLIP, PISTON PIN 20MM        | 2      |     | ОЈН  |         |
|         |                |                              |        |     |      |         |
|         |                |                              |        |     |      |         |
|         |                |                              |        |     |      |         |
|         |                |                              |        |     |      |         |
|         |                |                              |        |     |      |         |
|         |                |                              |        |     |      |         |
|         |                |                              |        |     |      |         |
|         |                |                              |        |     |      |         |
|         |                |                              |        |     |      |         |
|         |                |                              |        |     |      |         |
|         |                |                              |        |     |      |         |
|         |                |                              |        |     |      |         |
|         |                |                              |        |     |      |         |
|         |                |                              |        |     |      |         |
|         |                |                              |        |     |      |         |
|         |                |                              |        |     |      |         |
|         |                |                              |        |     |      |         |
|         |                |                              |        |     |      |         |
|         |                |                              |        |     |      |         |
|         |                |                              |        |     |      |         |
|         |                |                              |        |     |      |         |
|         |                |                              |        |     |      |         |
|         |                |                              |        |     |      |         |
|         |                |                              |        |     |      |         |
|         |                |                              |        |     |      |         |
|         |                |                              |        |     |      |         |
|         |                |                              |        |     |      |         |
|         |                |                              |        |     |      |         |
|         |                |                              |        |     |      |         |
|         |                |                              |        |     |      |         |
|         |                |                              |        |     |      |         |
|         |                |                              |        |     |      |         |
|         |                |                              |        |     |      |         |
|         |                |                              |        |     |      |         |
|         |                |                              |        |     |      |         |
|         |                |                              |        |     |      |         |
|         |                |                              |        |     |      |         |
|         |                |                              |        |     |      |         |
|         |                |                              |        |     |      |         |
|         |                |                              |        |     |      |         |
|         |                |                              |        |     |      |         |
|         |                |                              |        |     |      |         |
|         |                |                              |        |     |      |         |
|         |                |                              |        |     |      |         |
|         |                |                              |        |     |      |         |
|         |                |                              |        |     |      |         |
|         |                |                              |        |     |      |         |
|         |                |                              |        |     |      |         |
|         |                |                              |        |     |      |         |
|         |                |                              |        |     |      |         |