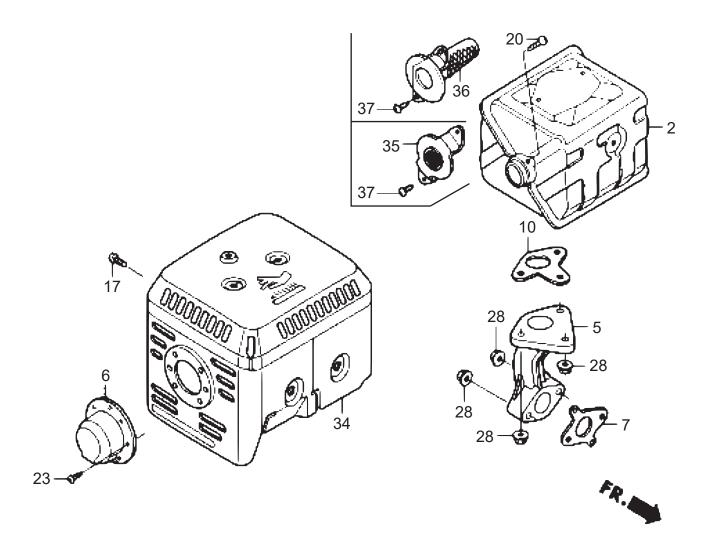

# GX390UT2X-SCM1 CYLINDER HEAD シリンダーヘッド

CYLINDER HEAD \*\* DNV \*\*

| CYLINDER | A IIEAD       |                          |          |    | alasta | אוע   | -ll-       |
|----------|---------------|--------------------------|----------|----|--------|-------|------------|
| REF NO.  | PART NO.      | PART NAME                | Q'       | ΤY | MRK    | MK2   | REMARKS    |
| 1        |               | HEAD COMP., CYLINDER     |          | 1  |        | ОЈН   |            |
| 4        |               | CLIP, VALVE GUIDE        |          | 1  |        | ОЈН   |            |
| 5        |               | GASKET, CYLINDER HEAD    |          | 1  |        | ОЈН   |            |
| 6        |               | COVER COMP., HEAD        |          | 1  |        | 0JH   |            |
|          |               |                          |          | 1  |        | ОЈП   |            |
| 7        |               | PACKING, HEAD COVER      |          | 1  |        | 0.711 |            |
| 8        |               | BOLT, HEAD COVER         |          | 1  |        | ОЈН   |            |
| 9        |               | BOLT, STUD 8X31. 5       |          | 2  |        | ОЈН   |            |
| 10       |               | WASHER COMP., HEAD COVER |          | 1  |        | ОЈН   |            |
| 11       |               | BOLT, STUD 8X32          |          | 2  |        |       |            |
| 12       |               | PIN, DOWEL 12X20         |          | 2  |        | ОЈН   |            |
| 13       | 12315-ZE3-840 |                          |          | 1  |        | ОЈН   |            |
| 14       |               | BOLT, FLANGE 10X80       |          | 4  |        |       |            |
| 15       |               | SPARK PLUG /BPR6ES       |          | 1  |        | SS!98 | 8079-56846 |
| 16       | 17316-611-000 | CLIP, BREATHER TUBU      |          | 2  |        | ОЈН   |            |
|          |               |                          |          |    |        |       |            |
|          |               |                          |          |    |        |       |            |
|          |               |                          |          |    |        |       |            |
|          |               |                          |          |    |        |       |            |
|          |               |                          |          |    |        |       |            |
|          |               |                          |          |    |        |       |            |
|          |               |                          |          |    |        |       |            |
|          |               |                          |          |    |        |       |            |
|          |               |                          |          |    |        |       |            |
|          |               |                          |          |    |        |       |            |
|          |               |                          |          |    |        |       |            |
|          |               |                          |          |    |        |       |            |
|          |               |                          |          |    |        |       |            |
|          |               |                          |          |    |        |       |            |
|          |               |                          |          |    |        |       |            |
|          |               |                          |          |    |        |       |            |
|          |               |                          |          |    |        |       |            |
|          |               |                          |          |    |        |       |            |
|          |               |                          |          |    |        |       |            |
|          |               |                          |          |    |        |       |            |
|          |               |                          |          |    |        |       |            |
|          |               |                          |          |    |        |       |            |
|          |               |                          |          |    |        |       |            |
|          |               |                          |          |    |        |       |            |
|          |               |                          |          |    |        |       |            |
|          |               |                          |          |    |        |       |            |
|          |               |                          |          |    |        |       |            |
|          |               |                          |          |    |        |       |            |
|          |               |                          |          |    |        |       |            |
|          |               |                          |          |    |        |       |            |
|          |               |                          |          |    |        |       |            |
|          |               |                          |          |    |        |       |            |
|          |               |                          |          |    |        |       |            |
|          |               |                          |          |    |        |       |            |
|          |               |                          |          |    |        |       |            |
|          |               |                          |          |    |        |       |            |
|          |               |                          |          |    |        |       |            |
|          | İ             |                          | <u> </u> |    |        |       |            |