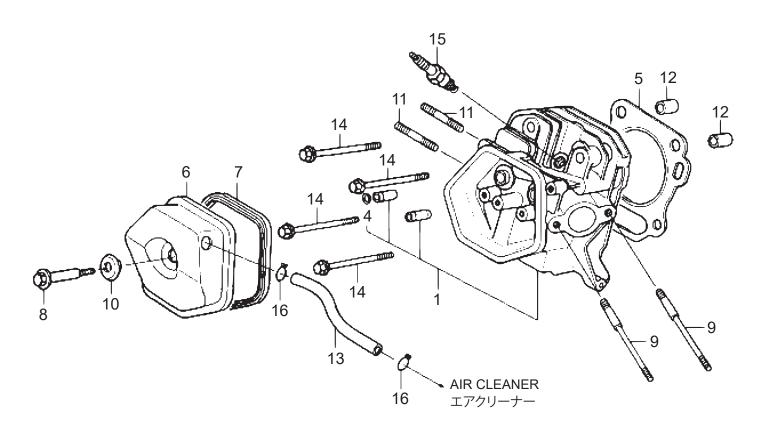

# GX390UT2X-SCM1 CYLINDER HEAD シリンダーヘッド

CYLINDER HEAD \*\* DNV \*\*

| CYLINDER | A IIEAD       |                          |          |    | alasta | אוע   | -ll-       |
|----------|---------------|--------------------------|----------|----|--------|-------|------------|
| REF NO.  | PART NO.      | PART NAME                | Q'       | ΤY | MRK    | MK2   | REMARKS    |
| 1        |               | HEAD COMP., CYLINDER     |          | 1  |        | ОЈН   |            |
| 4        |               | CLIP, VALVE GUIDE        |          | 1  |        | ОЈН   |            |
| 5        |               | GASKET, CYLINDER HEAD    |          | 1  |        | ОЈН   |            |
| 6        |               | COVER COMP., HEAD        |          | 1  |        | 0JH   |            |
|          |               |                          |          | 1  |        | ОЈП   |            |
| 7        |               | PACKING, HEAD COVER      |          | 1  |        | 0.711 |            |
| 8        |               | BOLT, HEAD COVER         |          | 1  |        | ОЈН   |            |
| 9        |               | BOLT, STUD 8X31. 5       |          | 2  |        | ОЈН   |            |
| 10       |               | WASHER COMP., HEAD COVER |          | 1  |        | ОЈН   |            |
| 11       |               | BOLT, STUD 8X32          |          | 2  |        |       |            |
| 12       |               | PIN, DOWEL 12X20         |          | 2  |        | ОЈН   |            |
| 13       | 12315-ZE3-840 |                          |          | 1  |        | ОЈН   |            |
| 14       |               | BOLT, FLANGE 10X80       |          | 4  |        |       |            |
| 15       |               | SPARK PLUG /BPR6ES       |          | 1  |        | SS!98 | 8079-56846 |
| 16       | 17316-611-000 | CLIP, BREATHER TUBU      |          | 2  |        | ОЈН   |            |
|          |               |                          |          |    |        |       |            |
|          |               |                          |          |    |        |       |            |
|          |               |                          |          |    |        |       |            |
|          |               |                          |          |    |        |       |            |
|          |               |                          |          |    |        |       |            |
|          |               |                          |          |    |        |       |            |
|          |               |                          |          |    |        |       |            |
|          |               |                          |          |    |        |       |            |
|          |               |                          |          |    |        |       |            |
|          |               |                          |          |    |        |       |            |
|          |               |                          |          |    |        |       |            |
|          |               |                          |          |    |        |       |            |
|          |               |                          |          |    |        |       |            |
|          |               |                          |          |    |        |       |            |
|          |               |                          |          |    |        |       |            |
|          |               |                          |          |    |        |       |            |
|          |               |                          |          |    |        |       |            |
|          |               |                          |          |    |        |       |            |
|          |               |                          |          |    |        |       |            |
|          |               |                          |          |    |        |       |            |
|          |               |                          |          |    |        |       |            |
|          |               |                          |          |    |        |       |            |
|          |               |                          |          |    |        |       |            |
|          |               |                          |          |    |        |       |            |
|          |               |                          |          |    |        |       |            |
|          |               |                          |          |    |        |       |            |
|          |               |                          |          |    |        |       |            |
|          |               |                          |          |    |        |       |            |
|          |               |                          |          |    |        |       |            |
|          |               |                          |          |    |        |       |            |
|          |               |                          |          |    |        |       |            |
|          |               |                          |          |    |        |       |            |
|          |               |                          |          |    |        |       |            |
|          |               |                          |          |    |        |       |            |
|          |               |                          |          |    |        |       |            |
|          |               |                          |          |    |        |       |            |
|          |               |                          |          |    |        |       |            |
|          | İ             |                          | <u> </u> |    |        |       |            |

#### GX390UT2X-SCM1 AIR CLEANER エアクリーナー

AIR CLEANER \*\* DOE \*\*

| DEE NO | PART NO.    | PART NAME                | O' TV | _    | MKO  | REMARKS  |
|--------|-------------|--------------------------|-------|------|------|----------|
|        |             |                          | Q II  | MIKK | MIKZ | KEMIAKKS |
| 1      |             | ELEMENT, AIR CLEANER     | 1     |      |      |          |
| 2      |             | FILTER, OUTER /GX270     | 1     |      | ОЈН  |          |
| 3      |             | COVER ASSY., AIR CLEANER | 1     |      | ОЈН  |          |
| 4      |             | GROMET, AIR CLEANER      | 1     |      |      |          |
| 5      |             | SEAL, AIR CLEANER COVER  | 1     |      | ОЈН  |          |
| 6      |             | COLLAR, AIR CLEANER      | 2     |      | ОЈН  |          |
| 7      |             | COLLAR B, AIR CLEANER    | 1     |      | ОЈН  |          |
| 8      |             | ELBOW CP., AIR CLEANER   | 1     |      | ОЈН  |          |
| 9      |             | PACKING, AIR CL-CASE     | 1     |      | ОЈН  |          |
| 10     |             | BOLT-WASHER 6X22         | 1     |      | ОЈН  |          |
| 11     |             | NUT, AIR CLEANER         | 1     |      |      |          |
| 12     |             | NUT, TOOL BOX SETTING    | 1     |      |      |          |
| 13     | 94050-06000 | FLANGE NUT 6MM           | 2     |      |      |          |
|        |             |                          |       |      |      |          |
|        |             |                          |       |      |      |          |
|        |             |                          |       |      |      |          |
|        |             |                          |       |      |      |          |
|        |             |                          |       |      |      |          |
|        |             |                          |       |      |      |          |
|        |             |                          |       |      |      |          |
|        |             |                          |       |      |      |          |
|        |             |                          |       |      |      |          |
|        |             |                          |       |      |      |          |
|        |             |                          |       |      |      |          |
|        |             |                          |       |      |      |          |
|        |             |                          |       |      |      |          |
|        |             |                          |       |      |      |          |
|        |             |                          |       |      |      |          |
|        |             |                          |       |      |      |          |
|        |             |                          |       |      |      |          |
|        |             |                          |       |      |      |          |
|        |             |                          |       |      |      |          |
|        |             |                          |       |      |      |          |
|        |             |                          |       |      |      |          |
|        |             |                          |       |      |      |          |
|        |             |                          |       |      |      |          |
|        |             |                          |       |      |      |          |
|        |             |                          |       |      |      |          |
|        |             |                          |       |      |      |          |
|        |             |                          |       |      |      |          |
|        |             |                          |       |      |      |          |
|        |             |                          |       |      |      |          |
|        |             |                          |       |      |      |          |
|        |             |                          |       |      |      |          |
|        |             |                          |       |      |      |          |
|        |             |                          |       |      |      |          |
|        |             |                          |       |      |      |          |
|        |             |                          |       |      |      |          |
|        |             |                          |       |      |      |          |
|        |             |                          |       |      |      |          |
|        |             |                          |       |      |      |          |