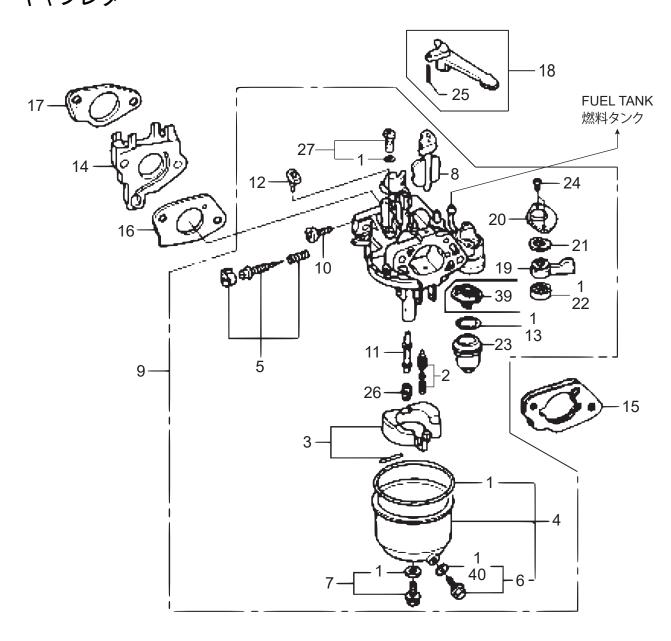

## GX390UT2X-SCM1 CARBURETOR キャブレター

| REF NO. | PART NO.      | PART NAME                    | Q'TY | MK2    | REMARKS |
|---------|---------------|------------------------------|------|--------|---------|
| 1       | 16010-ZE2-812 |                              | 1    |        |         |
| 2       |               | VALVE SET, FLOAT             | 1    | ОЈН    |         |
| 3       | 16013-Z1C-003 |                              | 1    | 0.ЈН   |         |
| 4       |               | CHAMBER SET, FLOAT/240U2     | 1    | ОЈН    |         |
| 5       |               | SCREW SET, PILOT             | 1    | V J 11 |         |
| 5       |               | SCREW SET, PILOT             | 1    |        |         |
| 6       |               | SCREW SET, DRAIN/GX200T2     | 1    |        |         |
| 7       |               | SCREW SET/GX200T2            | 1    | ОЈН    |         |
| 8       | 16044-Z5T-901 |                              | 1    | 0.ЈН   |         |
| 9       |               | CARBURETOR AY. (BECODA)      | 1    |        |         |
| 10      |               | SCREW, THROTTLE STOP         | 1    |        |         |
| 11      |               | NOZZLE, MAIN/GX390UT2X-SCM1  | 1    | ОЈН    |         |
| 12      | 16172-ZE3-W10 |                              | 1    | ОЈН    |         |
| 13      | 16173-001-004 | PACKING, CUP                 | 1    |        |         |
| 14      |               | INSULATOR, CARBURETOR        | 1    | ОЈН    |         |
| 15      | 16220-ZA0-702 | SPACER COMP., CARBURETOR     | 1    |        |         |
| 16      | 16221-Z5T-000 | PACKING, CARBURETOR          | 1    |        |         |
| 17      | 16212-Z5T-000 | PACKING, INSULATOR           | 1    | ОЈН    |         |
| 18      | 16610-ZE1-000 | CHOKE LEVER COMP.            | 1    |        |         |
| 19      | 16953-ZE1-812 | LEVER, COCK                  | 1    |        |         |
| 20      | 16954-ZE1-812 | PLATE, LEVER SETTING         | 1    | ОЈН    |         |
| 21      | 16956-ZE1-811 | SPRING, COCK LEVER           | 1    |        |         |
| 22      | 16957-ZE1-812 | PACKING, FUEL COCK           | 1    |        |         |
| 23      | 16967-ZE0-811 | CUP, FUEL STRAINER           | 1    |        |         |
| 24      | 93500-030060Н | SCREW 3X6 / GX390            | 2    | ојн    |         |
| 25      | 94305-20122   | SPRING PIN 2X12              | 1    |        |         |
| 26      | 99101-ZH81150 | JET, MAIN, #115              | 1    |        | STD     |
| 26      | 99101-ZH81100 | JET, MAIN, #110              | 1    |        |         |
| 26      |               | JET, MAIN, #112              | 1    |        |         |
| 27      |               | JET SET, PILOT, #45          | 1    | ОЈН    |         |
| 39      |               | FILTER, CUP/GX200T2          | 1    |        |         |
| 40      | 16141-Z0S-003 | WASHER, PLAIN (6. 2) / DRAIN | 1    | ОЈН    | I       |
|         |               |                              |      |        |         |
|         |               |                              |      |        |         |
|         |               |                              |      |        |         |
|         |               |                              |      |        |         |
|         |               |                              |      |        |         |
|         |               |                              |      |        |         |
|         |               |                              |      |        |         |
|         |               |                              |      |        |         |
|         |               |                              |      |        |         |
|         |               |                              |      |        |         |
|         |               |                              |      |        |         |
|         |               |                              |      |        |         |
|         |               |                              |      |        |         |
|         |               |                              |      |        |         |
|         |               |                              |      |        |         |
|         |               |                              |      |        |         |
|         |               |                              | l    | l      | l       |