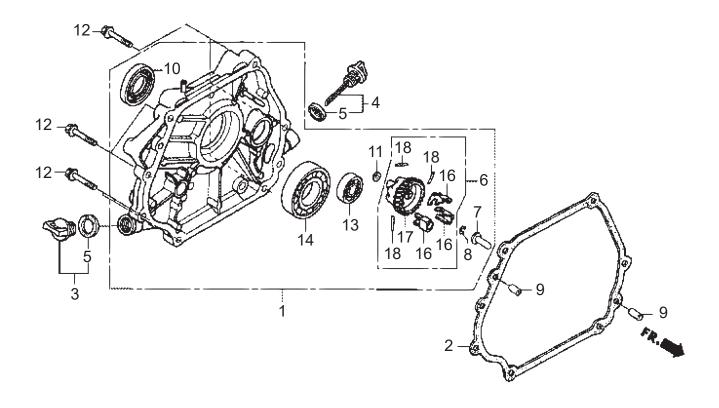

#### CRANKCASE COVER /クランクケースカバー

| REF NO. | PART NO.       | PART NAME                     | Q' TY | MRK | MK2  | REMARKS |
|---------|----------------|-------------------------------|-------|-----|------|---------|
| 1       |                | COVER AY, CRANKCASE/GX390     | 1     |     | ОЈН  |         |
| 1       |                | COVER AY, CRANKCASE/GX390UT2X | 1     |     | ОЈН  |         |
| 2       |                | PACKING, CRANKCASE COVER      | 1     |     | ОЈН  |         |
| 3       | 15600-ZG4-003  |                               | 1     |     | 0,11 |         |
| 4       |                | CAP ASSY., OIL FILLER         | 1     |     |      |         |
| 5       |                | PACKING, OIL FILLER CAP       | 2     |     |      |         |
| 6       | 16510-ZE3-000  | GOVERNOR ASSY.                | 1     |     | ОЈН  |         |
| 7       | 16531-Z0A-000  | SLIDER, GOVERNOR              | 1     |     | ОЈН  |         |
| 8       | 90602-ZE1-000  | CLIP, GOVERNOR HOLDER         | 1     |     |      |         |
| 9       | 90701-HC4-000  | PIN, DOWEL 8X12               | 2     |     | ОЈН  |         |
| 10      | 91201-Z1C-003  | OIL SEAL 35X52X8              | 1     |     | ОЈН  |         |
| 11      | 94101-06800    | PLAIN WASHER 6MM              | 1     |     |      |         |
| 12      | 95701-0804000  | BOLT, FLANGE 8X40             | 7     |     |      |         |
| 13      | 96100-6202000  | BEARING, RADIAL BALL 6202     | 1     |     |      |         |
| 14      | 96100-62070-00 | BEARING, RADIAL BALL 6207     | 1     |     | ОЈН  |         |
| 16      |                | WEIGHT, GOVERNOR              | 3     |     | ОЈН  |         |
| 17      | 16512-ZE3-000  | HOLDER, GOVERNOR WEIGHT       | 1     |     | ОЈН  |         |
| 18      | 16513-ZE2-000  | PIN, GOVERNOR WEIGHT          | 3     |     | ОЈН  |         |
|         |                |                               |       |     |      |         |
|         |                |                               |       |     |      |         |
|         |                |                               |       |     |      |         |
|         |                |                               |       |     |      |         |
|         |                |                               |       |     |      |         |
|         |                |                               |       |     |      |         |
|         |                |                               | -     | -   |      |         |
|         |                |                               |       |     |      |         |
|         |                |                               |       |     |      |         |
|         |                |                               |       |     |      |         |
|         |                |                               |       |     |      |         |
|         |                |                               |       |     |      |         |
|         |                |                               |       |     |      |         |
|         |                |                               |       |     |      |         |
|         |                |                               |       |     |      |         |
|         |                |                               |       |     |      |         |
|         |                |                               | +     |     |      |         |
|         |                |                               |       |     |      |         |
|         |                |                               |       |     |      |         |
|         |                |                               |       |     |      |         |
|         |                |                               |       |     |      |         |
|         |                |                               | +     |     |      |         |
|         |                |                               |       |     |      |         |
|         |                |                               |       |     |      |         |
|         |                |                               |       |     |      |         |
|         |                |                               |       |     |      |         |
|         |                |                               | 1     |     |      |         |
|         |                |                               |       |     |      |         |
|         |                |                               |       |     |      |         |
|         |                |                               |       |     |      |         |
|         |                |                               |       |     |      |         |