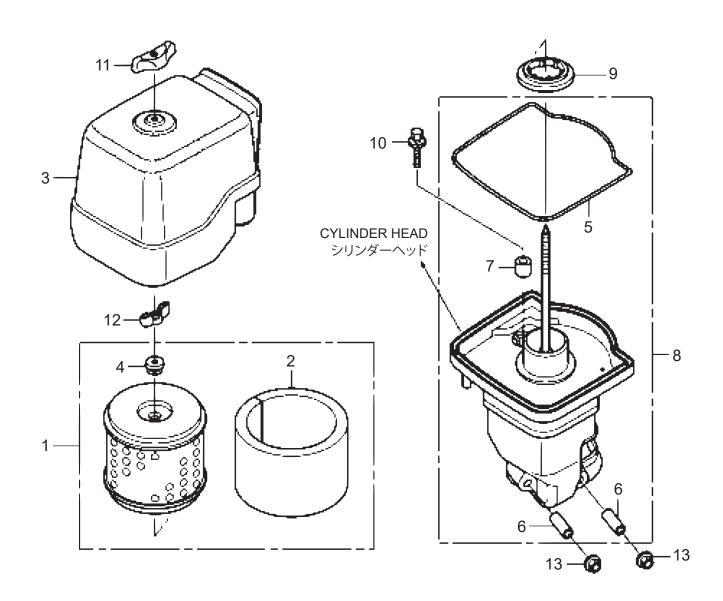

#### GX390UT2X-SCM1 AIR CLEANER エアクリーナー

AIR CLEANER \*\* DOE \*\*

| DEE NO | PART NO.    | PART NAME                | O' TV | _    | MKO  | REMARKS  |
|--------|-------------|--------------------------|-------|------|------|----------|
|        |             |                          | Q II  | MIKK | MIKZ | KEMIAKKS |
| 1      |             | ELEMENT, AIR CLEANER     | 1     |      |      |          |
| 2      |             | FILTER, OUTER /GX270     | 1     |      | ОЈН  |          |
| 3      |             | COVER ASSY., AIR CLEANER | 1     |      | ОЈН  |          |
| 4      |             | GROMET, AIR CLEANER      | 1     |      |      |          |
| 5      |             | SEAL, AIR CLEANER COVER  | 1     |      | ОЈН  |          |
| 6      |             | COLLAR, AIR CLEANER      | 2     |      | ОЈН  |          |
| 7      |             | COLLAR B, AIR CLEANER    | 1     |      | ОЈН  |          |
| 8      |             | ELBOW CP., AIR CLEANER   | 1     |      | ОЈН  |          |
| 9      |             | PACKING, AIR CL-CASE     | 1     |      | ОЈН  |          |
| 10     |             | BOLT-WASHER 6X22         | 1     |      | ОЈН  |          |
| 11     |             | NUT, AIR CLEANER         | 1     |      |      |          |
| 12     |             | NUT, TOOL BOX SETTING    | 1     |      |      |          |
| 13     | 94050-06000 | FLANGE NUT 6MM           | 2     |      |      |          |
|        |             |                          |       |      |      |          |
|        |             |                          |       |      |      |          |
|        |             |                          |       |      |      |          |
|        |             |                          |       |      |      |          |
|        |             |                          |       |      |      |          |
|        |             |                          |       |      |      |          |
|        |             |                          |       |      |      |          |
|        |             |                          |       |      |      |          |
|        |             |                          |       |      |      |          |
|        |             |                          |       |      |      |          |
|        |             |                          |       |      |      |          |
|        |             |                          |       |      |      |          |
|        |             |                          |       |      |      |          |
|        |             |                          |       |      |      |          |
|        |             |                          |       |      |      |          |
|        |             |                          |       |      |      |          |
|        |             |                          |       |      |      |          |
|        |             |                          |       |      |      |          |
|        |             |                          |       |      |      |          |
|        |             |                          |       |      |      |          |
|        |             |                          |       |      |      |          |
|        |             |                          |       |      |      |          |
|        |             |                          |       |      |      |          |
|        |             |                          |       |      |      |          |
|        |             |                          |       |      |      |          |
|        |             |                          |       |      |      |          |
|        |             |                          |       |      |      |          |
|        |             |                          |       |      |      |          |
|        |             |                          |       |      |      |          |
|        |             |                          |       |      |      |          |
|        |             |                          |       |      |      |          |
|        |             |                          |       |      |      |          |
|        |             |                          |       |      |      |          |
|        |             |                          |       |      |      |          |
|        |             |                          |       |      |      |          |
|        |             |                          |       |      |      |          |
|        |             |                          |       |      |      |          |
|        |             |                          |       |      |      |          |