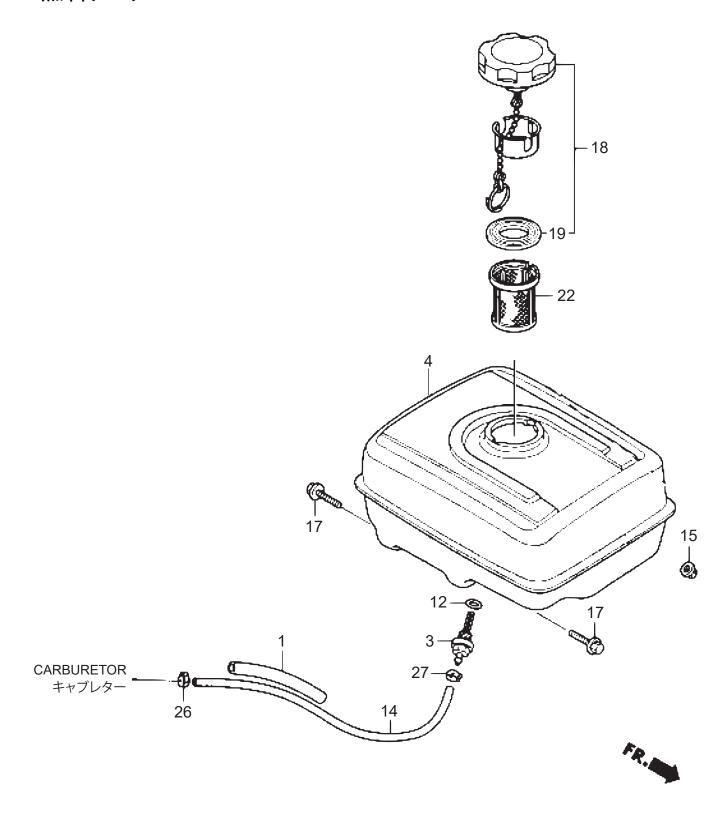

#### FUEL TANK 燃料タンク

FUEL TANK \*\* DOG \*\*

| PEE NO |               | PART NAME                 | O' TV |        | MKS   | REMARKS |
|--------|---------------|---------------------------|-------|--------|-------|---------|
|        |               |                           | w 11  | MILLIZ | WIIX  | KEMAKKS |
| 1      |               | RUBBER, SUPPORT (107MM)   | 1     |        |       |         |
| 3      |               | JOINT, FUEL TANK          | 1     |        |       |         |
| 4      |               | TANK CP, FUEL/BLACK/GX390 | 1     |        |       |         |
| 12     | 91353-671-004 |                           | 1     |        |       |         |
| 14     |               | TUBE, FUEL, 4. 5X235      | 1     |        |       |         |
| 15     |               | FLANGE NUT M8             | 2     |        |       |         |
| 17     |               | FLANGE BOLT 8X25          | 2     |        | LATE  |         |
| 18     |               | CAP COMP., FUEL FILLER    | 1     |        | !NE   |         |
| 19     |               | PACKING, FUEL FILLER CAP  | 1     |        |       |         |
| 22     | 17672-Z4H-000 |                           | 1     |        | 0.711 |         |
| 26     | 95002-4080008 |                           | 1     |        | ОЈН   |         |
| 27     | 95002-4080008 | CLAMP, TUBE (D8)          | 1     |        | ОЈН   |         |
|        |               |                           |       |        |       |         |
|        |               |                           |       |        |       |         |
|        |               |                           |       |        |       |         |
|        |               |                           |       |        |       |         |
|        |               |                           |       |        |       |         |
|        |               |                           |       |        |       |         |
|        |               |                           |       |        |       |         |
|        |               |                           |       |        |       |         |
|        |               |                           |       |        |       |         |
|        |               |                           |       |        |       |         |
|        |               |                           |       |        |       |         |
|        |               |                           |       |        |       |         |
|        |               |                           |       |        |       |         |
|        |               |                           |       |        |       |         |
|        |               |                           |       |        |       |         |
|        |               |                           |       |        |       |         |
|        |               |                           |       |        |       |         |
|        |               |                           |       |        |       |         |
|        |               |                           |       |        |       |         |
|        |               |                           |       |        |       |         |
|        |               |                           |       |        |       |         |
|        |               |                           |       |        |       |         |
|        |               |                           |       |        |       |         |
|        |               |                           |       |        |       |         |
|        |               |                           |       |        |       |         |
|        |               |                           |       |        |       |         |
|        |               |                           |       |        |       |         |
|        |               |                           |       |        |       |         |
|        |               |                           |       |        |       |         |
|        |               |                           |       |        |       |         |
|        |               |                           |       |        |       |         |
|        |               |                           |       |        |       |         |
|        |               |                           |       |        |       |         |
|        |               |                           |       |        |       |         |
|        |               |                           |       |        |       |         |
|        |               |                           |       |        |       |         |
|        |               |                           |       |        |       |         |
|        |               |                           |       |        |       |         |
|        |               |                           |       |        |       |         |