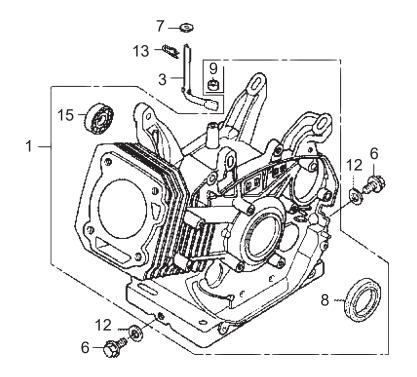

#### CYLINDER BARREL / シリンダーバレル

\*\* DQJ \*\*

|         | K BARKEL      |                                    | _    |    |     | עשע   |            |
|---------|---------------|------------------------------------|------|----|-----|-------|------------|
| REF NO. | PART NO.      | PART NAME                          | Q' 1 | ſΥ | MRK | MK2   | REMARKS    |
| 1       | 12000-Z5T-416 | BARREL AY, CYLINDER/GX390UT2X-SCMV |      | 1  |     | ОЈН   |            |
|         |               | SHAFT, GOVERNOR ARM                |      | 1  |     | ОЈН   |            |
|         |               | BOLT, DRAIN PLUG                   |      | 2  |     |       | 31-896-650 |
|         |               | WASHER 8. 2X17X0. 8                |      | 1  |     | ОЈН   |            |
|         |               | OIL SEAL 35X52X8                   |      | 1  |     | ОЈН   |            |
|         |               | OIL SEAL 8X14X5                    |      | 1  |     |       | 1-ZE9-003  |
|         |               | WASHER, DRAIN PLUG M12             |      | 2  |     | .0120 |            |
|         |               | PIN, LOCK 10MM                     |      | 1  |     | ОЈН   |            |
|         |               | BEARING, RADIAL BALL 6202          |      | 1  |     | OJII  |            |
| 10      | 90100-0202000 | DEARING, RADIAL BALL 0202          |      | 1  |     |       |            |
|         |               |                                    |      |    |     |       |            |
|         |               |                                    |      |    |     |       |            |
|         |               |                                    |      |    |     |       |            |
|         |               |                                    |      |    |     |       |            |
|         |               |                                    |      |    |     |       |            |
|         |               |                                    |      |    |     |       |            |
|         |               |                                    |      |    |     |       |            |
|         |               |                                    |      |    |     |       |            |
|         |               |                                    |      |    |     |       |            |
|         |               |                                    |      |    |     |       |            |
|         |               |                                    |      |    |     |       |            |
|         |               |                                    |      |    |     |       |            |
|         |               |                                    |      |    |     |       |            |
|         |               |                                    |      |    |     |       |            |
|         |               |                                    |      |    |     |       |            |
|         |               |                                    |      |    |     |       |            |
|         |               |                                    |      |    |     |       |            |
|         |               |                                    |      |    |     |       |            |
|         |               |                                    |      |    |     |       |            |
|         |               |                                    |      |    |     |       |            |
|         |               |                                    |      |    |     |       |            |
|         |               |                                    |      |    |     |       |            |
|         |               |                                    |      |    |     |       |            |
|         |               |                                    |      |    |     |       |            |
|         |               |                                    |      |    |     |       |            |
|         |               |                                    |      |    |     |       |            |
|         |               |                                    | 1    |    |     |       |            |
|         |               |                                    |      |    |     |       |            |
|         |               |                                    |      |    |     |       |            |
|         |               |                                    |      |    |     |       |            |
|         |               |                                    |      |    |     |       |            |
|         |               |                                    |      |    |     |       |            |
|         |               |                                    |      |    |     |       |            |
|         |               |                                    |      |    |     |       |            |
|         |               |                                    |      |    |     |       |            |
|         |               |                                    |      |    |     |       |            |
|         |               |                                    |      |    |     |       |            |
|         |               |                                    | 1    |    |     |       |            |
|         |               |                                    |      |    |     |       |            |
|         |               |                                    |      |    |     |       |            |
|         |               |                                    |      |    |     |       |            |
|         |               |                                    |      |    |     |       |            |
|         |               |                                    |      |    |     |       |            |