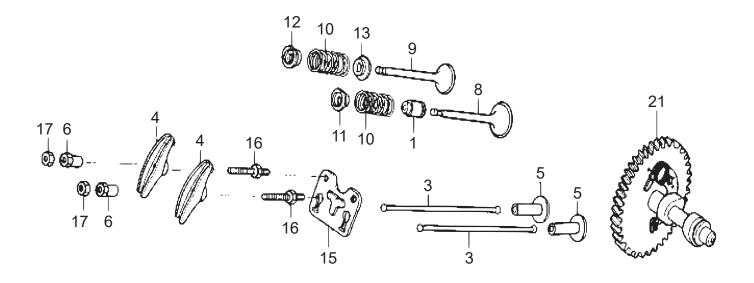

# GX390UT2X-SCM1 CAMSHAFT カムシャフト

\*\* DOA \*\*

| REE NO | PART NO.                       | PART NAME              | O' TV |          | MK2   | REMARKS |
|--------|--------------------------------|------------------------|-------|----------|-------|---------|
|        |                                |                        | Q 11  | MIXIX    | WIIXZ | KLWIKKS |
| 1 3    | 12209-ZE8-003<br>14410-Z1C-000 | SEAL, VALVE STEM       |       |          |       |         |
|        |                                | ARM, VALVE ROCKER      | 2     |          | O TII |         |
| 4      | 14441-ZE2-010                  |                        | 2     |          | 0JH   |         |
| 5      |                                |                        | 2     |          | SS!0J | П       |
| 6      |                                | PIVOT, ROCKER ARM      | 2     |          | ОЈН   |         |
| 8      | 14711-Z5T-900                  |                        | 1     |          | ОЈН   |         |
| 9      | 14721-Z5T-900                  |                        |       |          | ОЈН   |         |
| 10     | 14751-Z1C-000                  |                        | 2     |          |       |         |
|        |                                | RETAINER, VALVE SPRING | 1     |          |       |         |
| 12     |                                | RETAINER, VALVE SPRING | 1     |          |       |         |
| 13     |                                | SEAT, VALVE SPRING     | 1     |          | 0.711 |         |
| 15     |                                | PLATE, PUSH ROD GUIDE  | 1     |          | ОЈН   |         |
|        |                                | BOLT, PIVOT, 8MM/GX160 | 2     |          | ОЈН   |         |
|        |                                | NUT, PIVOT ADJUSTING   | 2     |          |       |         |
| 21     | 14100-Z5T-911                  | CAMSHAFT CP/GX390UT2X  | 1     |          | ОЈН   |         |
|        |                                |                        |       |          |       |         |
|        |                                |                        |       |          |       |         |
|        |                                |                        |       |          |       |         |
|        |                                |                        |       |          |       |         |
|        |                                |                        |       |          |       |         |
|        |                                |                        |       |          |       |         |
|        |                                |                        |       |          |       |         |
|        |                                |                        |       |          |       |         |
|        |                                |                        |       |          |       |         |
|        |                                |                        |       |          |       |         |
|        |                                |                        |       |          |       |         |
|        |                                |                        |       |          |       |         |
|        |                                |                        |       |          |       |         |
|        |                                |                        |       |          |       |         |
|        |                                |                        |       |          |       |         |
|        |                                |                        |       |          |       |         |
|        |                                |                        |       |          |       |         |
|        |                                |                        |       |          |       |         |
|        |                                |                        |       |          |       |         |
|        |                                |                        |       |          |       |         |
|        |                                |                        |       |          |       |         |
|        |                                |                        |       |          |       |         |
|        |                                |                        |       |          |       |         |
|        |                                |                        |       |          |       |         |
|        |                                |                        |       |          |       |         |
|        |                                |                        |       |          |       |         |
|        |                                |                        |       |          |       |         |
|        |                                |                        |       |          |       |         |
|        |                                |                        |       |          |       |         |
|        |                                |                        |       |          |       |         |
|        |                                |                        |       |          |       |         |
|        |                                |                        |       |          |       |         |
|        |                                |                        |       |          |       |         |
|        |                                |                        |       |          |       |         |
|        |                                |                        |       |          |       |         |
|        | <u>L</u>                       | I.                     | 1     | <u> </u> | l     |         |