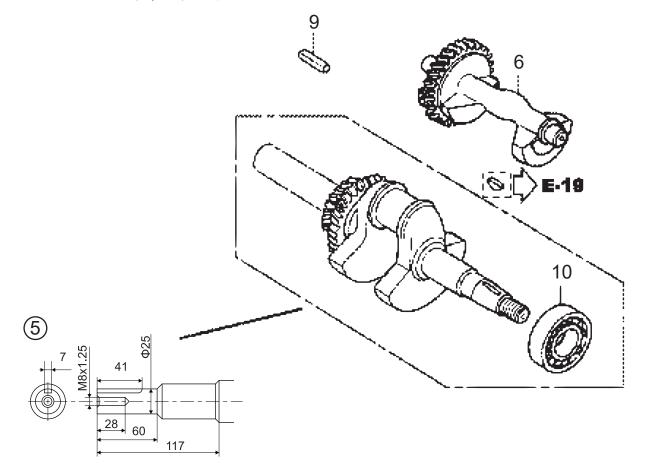

#### CRANKSHAFT / クランクシャフト

CRANK SHAFT \*\* DPW \*\*

|         | DADE NO       | DADM MAND                  | 0.2 mrz |     | אווע |         |
|---------|---------------|----------------------------|---------|-----|------|---------|
| KEF NO. | PART NO.      | PART NAME                  | W TY    | MKK | MK2  | REMARKS |
| 5       | 13310-ZF6-W72 | CRANKSHAFT CP/GX390U1      | 1       |     | ОЈН  |         |
| 6       |               | WEIGHT, BALANCER           | 1       |     | ОЈН  |         |
|         |               |                            | 1       |     |      |         |
| 9       | 90741-805-000 |                            | 1       |     | ОЈН  |         |
| 10      | 91001-ZF6-013 | BEARING, RADIALBALL 6207SH | 1       |     | ОЈН  |         |
|         |               |                            |         |     |      |         |
|         |               |                            |         |     |      |         |
|         |               |                            |         |     |      |         |
|         |               |                            |         |     |      |         |
|         |               |                            |         |     |      |         |
|         |               |                            |         |     |      |         |
|         |               |                            |         |     |      |         |
|         |               |                            |         |     |      |         |
|         |               |                            |         |     |      |         |
|         |               |                            |         |     |      |         |
|         |               |                            |         |     |      |         |
|         |               |                            |         |     |      |         |
|         |               |                            |         |     |      |         |
|         |               |                            |         |     |      |         |
|         |               |                            |         |     |      |         |
|         |               |                            |         |     |      |         |
|         |               |                            |         |     |      |         |
|         |               |                            |         |     |      |         |
|         |               |                            |         |     |      |         |
|         |               |                            |         |     |      |         |
|         |               |                            |         |     |      |         |
|         |               |                            |         |     |      |         |
|         |               |                            |         |     |      |         |
|         |               |                            |         |     |      |         |
|         |               |                            |         |     |      |         |
|         |               |                            |         |     |      |         |
|         |               |                            |         |     |      |         |
|         |               |                            |         |     |      |         |
|         |               |                            |         |     |      |         |
|         |               |                            |         |     |      |         |
|         |               |                            |         |     |      |         |
| -       |               |                            |         |     |      |         |
|         |               |                            |         |     |      |         |
|         |               |                            |         |     |      |         |
|         |               |                            |         |     |      |         |
|         |               |                            |         |     |      |         |
|         |               |                            |         |     |      |         |
|         |               |                            |         |     |      |         |
|         |               |                            |         |     |      |         |
|         |               |                            |         |     |      |         |
|         |               |                            |         |     |      |         |
|         |               |                            |         |     |      |         |
|         |               |                            |         |     |      |         |
| -       |               |                            |         |     |      |         |
|         |               |                            |         |     |      |         |
|         |               |                            |         |     |      |         |
|         |               |                            |         |     |      |         |
|         |               |                            |         |     |      |         |
|         |               |                            |         |     |      |         |
|         |               |                            |         |     |      |         |
|         |               |                            |         |     |      |         |
|         |               |                            |         |     |      |         |
|         |               |                            |         |     |      |         |
|         |               |                            |         |     |      |         |
|         |               |                            |         |     |      |         |
|         |               |                            |         |     |      |         |