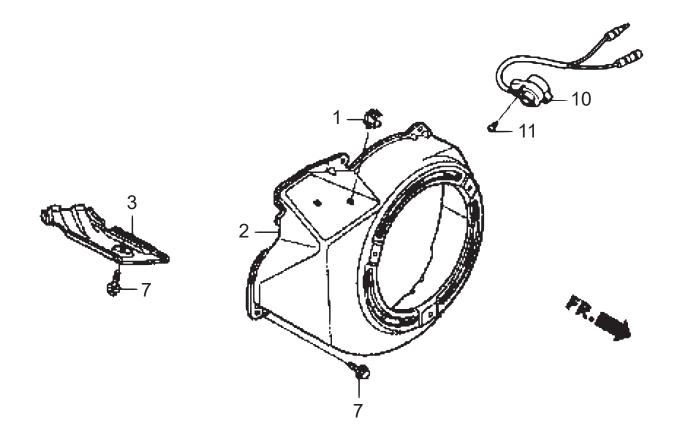

#### FAN COVER / ファンカバー

FAN COVER \*\* DQA \*\*

| FAN COVI |               |                            |      |    |     | DWA   |         |
|----------|---------------|----------------------------|------|----|-----|-------|---------|
| REF NO.  | PART NO.      | PART NAME                  | Q' [ | ΓY | MRK | MK2   | REMARKS |
|          | 16731-ZE2-003 |                            |      | 1  |     |       |         |
|          |               |                            |      | _  |     | 0.717 |         |
|          |               | COVER CP, FAN/390UT2/BLACK |      | 1  |     | ОЈН   |         |
| 3        | 19631-Z5T-000 |                            |      | 1  |     | ОЈН   |         |
| 7        | 90013-883-000 | FLANGE BOLT 6X12           |      | 6  |     |       |         |
|          |               | SWITCH AY, ENGINE STOP/U2  |      | 1  |     |       |         |
|          |               | SCREW, TAPPING 3X6 (PO)    |      | 2  |     |       |         |
| 11       | 30004 231 000 | SCREW, TAIT ING SAG(10)    |      | 4  |     |       |         |
|          |               |                            |      |    |     |       |         |
|          |               |                            |      |    |     |       |         |
|          |               |                            |      |    |     |       |         |
|          |               |                            |      |    |     |       |         |
|          |               |                            |      |    |     |       |         |
|          |               |                            |      |    |     |       |         |
|          |               |                            |      |    |     |       |         |
|          |               |                            |      |    |     |       |         |
|          |               |                            |      |    |     |       |         |
| <u></u>  |               |                            |      |    |     |       |         |
|          |               |                            |      |    |     |       |         |
|          |               |                            |      |    |     |       |         |
|          |               |                            |      |    |     |       |         |
|          |               |                            |      |    |     |       |         |
|          |               |                            |      |    |     |       |         |
|          |               |                            |      |    |     |       |         |
|          |               |                            |      |    |     |       |         |
|          |               |                            |      |    |     |       |         |
|          |               |                            |      |    |     |       |         |
|          |               |                            |      |    |     |       |         |
|          |               |                            |      |    |     |       |         |
|          |               |                            |      |    |     |       |         |
|          |               |                            |      |    |     |       |         |
|          |               |                            |      |    |     |       |         |
|          |               |                            |      |    |     |       |         |
|          |               |                            |      |    |     |       |         |
|          |               |                            |      |    |     |       |         |
|          |               |                            |      |    |     |       |         |
|          |               |                            |      |    |     |       |         |
|          |               |                            |      |    |     |       |         |
|          |               |                            |      |    |     |       |         |
|          |               |                            |      |    |     |       |         |
|          |               |                            |      |    |     |       |         |
|          |               |                            |      |    |     |       |         |
|          |               |                            |      |    |     |       |         |
|          |               |                            |      |    |     |       |         |
|          |               |                            |      |    |     |       |         |
|          |               |                            |      |    |     |       |         |
|          |               |                            |      |    |     |       |         |
|          |               |                            |      |    |     |       |         |
|          |               |                            |      |    |     |       |         |
|          |               |                            |      |    |     |       |         |
|          |               |                            |      |    |     |       |         |
|          |               |                            |      |    |     |       |         |
|          |               |                            |      |    |     |       |         |
|          |               |                            |      |    |     |       |         |
|          |               |                            |      |    |     |       |         |
|          |               |                            |      |    |     |       |         |
|          |               |                            |      |    |     |       |         |
|          |               |                            |      |    |     |       |         |
|          |               |                            |      |    |     |       |         |
|          |               |                            |      |    |     |       |         |