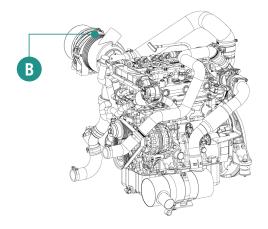

|   | Replacement Filters          | Qty | Service Schedule | Product Code  |
|---|------------------------------|-----|------------------|---------------|
| Α | Engine Oil Filter            | 1   | Every 400 Hours  |               |
| В | Air Filter Element – Primary | 1   | Every 400 Hours  |               |
| С | Breather Filter              | 1   | Every 400 Hours  |               |
| D | Fuel Filter Primary          | 1   | Every 400 Hours  | NPS02808-UNIT |
| Е | Pre Fuel Filter / Separator  | 1   | Every 400 Hours  |               |
| F | Hyd. Med Pressure Filter     | 1   | Every 400 Hours  |               |
| G | Hyd. High Pressure Filter    | 1   | Every 400 Hours  |               |