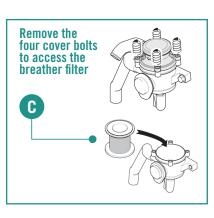

|   | Replacement Filters          | Qty | Service Schedule | Product Code  |
|---|------------------------------|-----|------------------|---------------|
| Α | Engine Oil Filter            | 1   | Every 400 Hours  |               |
| В | Air Filter Element – Primary | 1   | Every 400 Hours  |               |
| С | Breather Filter              | 1   | Every 400 Hours  |               |
| D | Fuel Filter Primary          | 1   | Every 400 Hours  | NPS02808-UNIT |
| Е | Pre Fuel Filter / Separator  | 1   | Every 400 Hours  |               |
| F | Hyd. Med Pressure Filter     | 1   | Every 400 Hours  |               |
| G | Hyd. High Pressure Filter    | 1   | Every 400 Hours  |               |