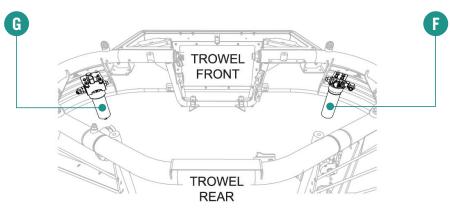

|   | Replacement Filters          | Qty | Service Schedule | Product Code  |
|---|------------------------------|-----|------------------|---------------|
| Α | Engine Oil Filter            | 1   | Every 400 Hours  |               |
| В | Air Filter Element – Primary | 1   | Every 400 Hours  |               |
| С | Breather Filter              | 1   | Every 400 Hours  |               |
| D | Fuel Filter Primary          | 1   | Every 400 Hours  | NPS02808-UNIT |
| Е | Pre Fuel Filter / Separator  | 1   | Every 400 Hours  |               |
| F | Hyd. Med Pressure Filter     | 1   | Every 400 Hours  |               |
| G | Hyd. High Pressure Filter    | 1   | Every 400 Hours  |               |