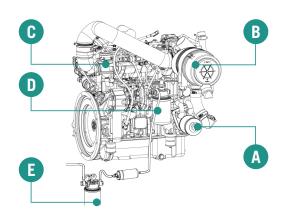

|   | Replacement Filters          | Qty | Service Schedule | Product Code  |
|---|------------------------------|-----|------------------|---------------|
| Α | Engine Oil Filter            | 1   | Every 400 Hours  |               |
| В | Air Filter Element – Primary | 1   | Every 400 Hours  |               |
| С | Breather Filter              | 1   | Every 400 Hours  |               |
| D | Fuel Filter Primary          | 1   | Every 400 Hours  | NPS02808-UNIT |
| Е | Pre Fuel Filter / Separator  | 1   | Every 400 Hours  |               |
| F | Hyd. Med Pressure Filter     | 1   | Every 400 Hours  |               |
| G | Hyd. High Pressure Filter    | 1   | Every 400 Hours  |               |