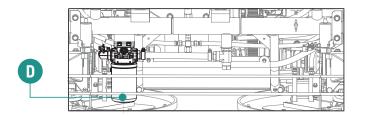

|   | Replacement Filters          | Qty | Service Schedule | Product Code    |
|---|------------------------------|-----|------------------|-----------------|
| Α | Engine Oil Filter            | 2   | Every 200 Hours  | - NPS02802-UNIT |
| В | Air Filter Element – Primary | 1   | Every 400 Hours  |                 |
| С | Fuel Filter – Primary        | 1   | Every 400 Hours  |                 |
| D | Hyd. Suction Filter          | 1   | Every 400 Hours  |                 |