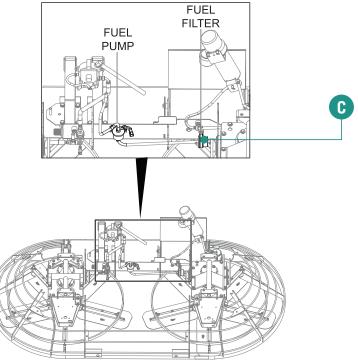

|   | Replacement Filters          | Qty | Service Schedule | Product Code    |
|---|------------------------------|-----|------------------|-----------------|
| Α | Engine Oil Filter            | 2   | Every 200 Hours  | - NPS02802-UNIT |
| В | Air Filter Element – Primary | 1   | Every 400 Hours  |                 |
| С | Fuel Filter – Primary        | 1   | Every 400 Hours  |                 |
| D | Hyd. Suction Filter          | 1   | Every 400 Hours  |                 |