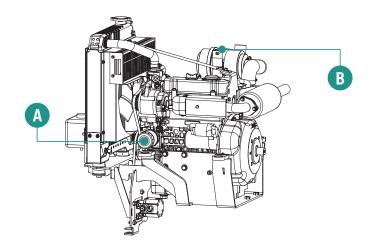

|   | Replacement Filters          | Qty | Service Schedule | Product Code    |
|---|------------------------------|-----|------------------|-----------------|
| Α | Engine Oil Filter            | 2   | Every 200 Hours  | - NPS02802-UNIT |
| В | Air Filter Element – Primary | 1   | Every 400 Hours  |                 |
| С | Fuel Filter – Primary        | 1   | Every 400 Hours  |                 |
| D | Hyd. Suction Filter          | 1   | Every 400 Hours  |                 |