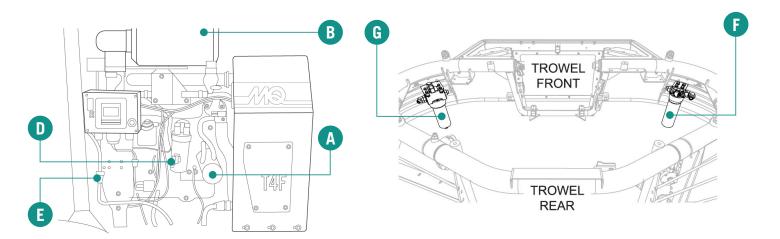

|   | Replacement Filters          | Qty | Service Schedule | Product Code  |
|---|------------------------------|-----|------------------|---------------|
| Α | Engine Oil Filter            | 1   | Every 500 Hours  |               |
| В | Air Filter Element – Primary | 1   | Every 500 Hours  |               |
| С | Breather Filter              | 1   | Every 500 Hours  |               |
| D | Fuel Filter Primary          | 1   | Every 500 Hours  | NPS02988-UNIT |
| Е | Pre Fuel Filter / Separator  | 1   | Every 500 Hours  |               |
| F | Hyd. Med Pressure Filter     | 1   | Every 500 Hours  |               |
| G | Hyd. High Pressure Filter    | 1   | Every 500 Hours  |               |