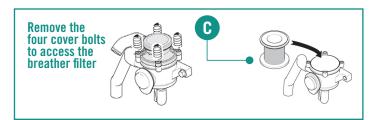

|   | Replacement Filters          | Qty | Service Schedule | Product Code  |
|---|------------------------------|-----|------------------|---------------|
| Α | Engine Oil Filter            | 1   | Every 500 Hours  |               |
| В | Air Filter Element – Primary | 1   | Every 500 Hours  |               |
| С | Breather Filter              | 1   | Every 500 Hours  |               |
| D | Fuel Filter Primary          | 1   | Every 500 Hours  | NPS02988-UNIT |
| Е | Pre Fuel Filter / Separator  | 1   | Every 500 Hours  |               |
| F | Hyd. Med Pressure Filter     | 1   | Every 500 Hours  |               |
| G | Hyd. High Pressure Filter    | 1   | Every 500 Hours  |               |