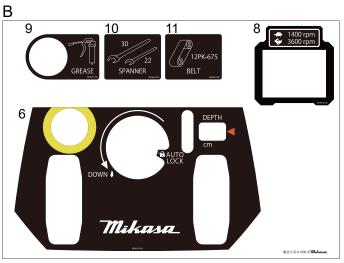

### MCD-T18H-PLUS

**DECALS** 

*DECALS* \*\* 6KY \*\*

| REF NO. | PART NO.   | PART NAME                      | በ' TV  |       | MK2   | REMARKS                               |
|---------|------------|--------------------------------|--------|-------|-------|---------------------------------------|
|         | i          |                                | 1 y    | MILLI | MIXZ  | KLMIKKO                               |
| A       | 9209-00330 | DECAL, SET/D-V00017/T18        | 1      |       |       |                                       |
| В       | 9209-00340 | DECAL, SET/D-V00018/T18        | 1<br>1 |       |       |                                       |
| С       | 9209-00410 | DECAL, SET W-TANK(R)/T18HPL    | 1<br>1 |       |       |                                       |
| D       | 9209-00420 | DECAL, SET W-TANK (L) /T18HPL  | 1      |       | Lyala | T T T T T T T T T T T T T T T T T T T |
| 14      | 9202-24820 | DEACL, MANUAL (QR) /EN/T18     | 1      |       | !NS!S |                                       |
| 14      | 9202-24220 | DEACL, MANUAL (QR) /T18        | 1      |       |       | CHINA                                 |
| 17      | 9202-25830 | DECAL, SPRINKLING WATER/T18HPL | 1      |       |       |                                       |
| 18      | 9202-26120 | PLATE, SERIAL. NO/EXP/T18HPL   | 1      |       |       | EXP                                   |
| 18      | 9202-26110 | PLATE, SERIAL. NO/CHINA/T18    | 1      |       |       | CHINA                                 |
| 19      | 9893-12248 | BLIND RIVETS NSA3-4KEB         | 2      |       |       |                                       |
| 20      | 9202-26130 | DECAL, CHINA EMISSION/T18      | 1      |       |       | CHINA                                 |
|         |            |                                |        |       |       |                                       |
|         |            |                                |        |       |       |                                       |
|         |            |                                |        |       |       |                                       |
|         |            |                                |        |       |       |                                       |
|         |            |                                |        |       |       |                                       |
|         |            |                                |        |       |       |                                       |
|         |            |                                |        |       |       |                                       |
|         |            |                                |        |       |       |                                       |
|         |            |                                |        |       |       |                                       |
|         |            |                                |        |       |       |                                       |
|         |            |                                |        |       |       |                                       |
|         |            |                                |        |       |       |                                       |
|         |            |                                |        |       |       |                                       |
|         |            |                                |        |       |       |                                       |
|         |            |                                |        |       |       |                                       |
|         |            |                                |        |       |       |                                       |
|         |            |                                |        |       |       |                                       |
|         |            |                                |        |       |       |                                       |
|         |            |                                |        |       |       |                                       |
|         |            |                                |        |       |       |                                       |
|         |            |                                |        |       |       |                                       |
|         |            |                                |        |       |       |                                       |
|         |            |                                |        |       |       |                                       |
|         |            |                                |        |       |       |                                       |
|         |            |                                |        |       |       |                                       |
|         |            |                                |        |       |       |                                       |
|         |            |                                |        |       |       |                                       |
|         |            |                                |        |       |       |                                       |
|         |            |                                |        |       |       |                                       |
| -       |            |                                |        |       |       |                                       |
|         |            |                                |        |       |       |                                       |
|         |            |                                |        |       |       |                                       |
|         |            |                                |        |       |       |                                       |
|         |            |                                |        |       |       |                                       |
|         |            |                                |        |       |       |                                       |
|         |            |                                |        |       |       |                                       |
|         |            |                                |        |       |       |                                       |
|         |            |                                |        |       |       |                                       |
|         |            |                                |        |       |       |                                       |
|         |            |                                |        |       |       |                                       |