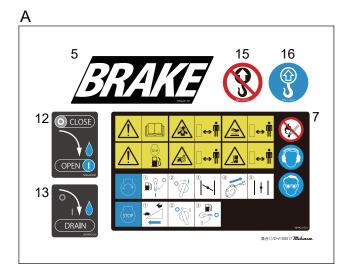

### MCD-T18H-PLUS

**DECALS** 

*DECALS* \*\* 6KY \*\*

| REF NO. | PART NO.   | PART NAME                      | በ' TV  |       | MK2   | REMARKS                               |
|---------|------------|--------------------------------|--------|-------|-------|---------------------------------------|
|         | i          |                                | 1 y    | MILLI | MIXZ  | KLMIKKO                               |
| A       | 9209-00330 | DECAL, SET/D-V00017/T18        | 1      |       |       |                                       |
| В       | 9209-00340 | DECAL, SET/D-V00018/T18        | 1<br>1 |       |       |                                       |
| С       | 9209-00410 | DECAL, SET W-TANK(R)/T18HPL    | 1<br>1 |       |       |                                       |
| D       | 9209-00420 | DECAL, SET W-TANK (L) /T18HPL  | 1      |       | Lyala | T T T T T T T T T T T T T T T T T T T |
| 14      | 9202-24820 | DEACL, MANUAL (QR) /EN/T18     | 1      |       | !NS!S |                                       |
| 14      | 9202-24220 | DEACL, MANUAL (QR) /T18        | 1      |       |       | CHINA                                 |
| 17      | 9202-25830 | DECAL, SPRINKLING WATER/T18HPL | 1      |       |       |                                       |
| 18      | 9202-26120 | PLATE, SERIAL. NO/EXP/T18HPL   | 1      |       |       | EXP                                   |
| 18      | 9202-26110 | PLATE, SERIAL. NO/CHINA/T18    | 1      |       |       | CHINA                                 |
| 19      | 9893-12248 | BLIND RIVETS NSA3-4KEB         | 2      |       |       |                                       |
| 20      | 9202-26130 | DECAL, CHINA EMISSION/T18      | 1      |       |       | CHINA                                 |
|         |            |                                |        |       |       |                                       |
|         |            |                                |        |       |       |                                       |
|         |            |                                |        |       |       |                                       |
|         |            |                                |        |       |       |                                       |
|         |            |                                |        |       |       |                                       |
|         |            |                                |        |       |       |                                       |
|         |            |                                |        |       |       |                                       |
|         |            |                                |        |       |       |                                       |
|         |            |                                |        |       |       |                                       |
|         |            |                                |        |       |       |                                       |
|         |            |                                |        |       |       |                                       |
|         |            |                                |        |       |       |                                       |
|         |            |                                |        |       |       |                                       |
|         |            |                                |        |       |       |                                       |
|         |            |                                |        |       |       |                                       |
|         |            |                                |        |       |       |                                       |
|         |            |                                |        |       |       |                                       |
|         |            |                                |        |       |       |                                       |
|         |            |                                |        |       |       |                                       |
|         |            |                                |        |       |       |                                       |
|         |            |                                |        |       |       |                                       |
|         |            |                                |        |       |       |                                       |
|         |            |                                |        |       |       |                                       |
|         |            |                                |        |       |       |                                       |
|         |            |                                |        |       |       |                                       |
|         |            |                                |        |       |       |                                       |
|         |            |                                |        |       |       |                                       |
|         |            |                                |        |       |       |                                       |
|         |            |                                |        |       |       |                                       |
| -       |            |                                |        |       |       |                                       |
|         |            |                                |        |       |       |                                       |
|         |            |                                |        |       |       |                                       |
|         |            |                                |        |       |       |                                       |
|         |            |                                |        |       |       |                                       |
|         |            |                                |        |       |       |                                       |
|         |            |                                |        |       |       |                                       |
|         |            |                                |        |       |       |                                       |
|         |            |                                |        |       |       |                                       |
|         |            |                                |        |       |       |                                       |
|         |            |                                |        |       |       |                                       |