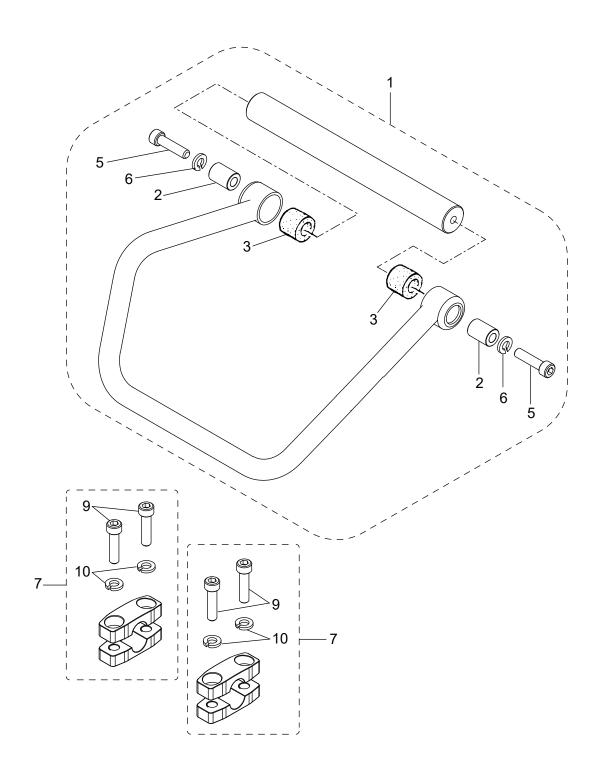

\*\* 6JY \*\*

| HANDLE  |            | T                         |          |    |     | ојі   |         |
|---------|------------|---------------------------|----------|----|-----|-------|---------|
| REF NO. | PART NO.   | PART NAME                 | Q' I     | Y. | MRK | MK2   | REMARKS |
| 1       | 6219-10110 | HANDLE AY/T18             |          | 1  |     | ОЈН   |         |
| 2       | 9524-10630 | COLLAR 10. 5X20X28        |          | 2  |     |       |         |
| 3       | 4044-33430 | RUBBER 20X32X28. 5/52H    |          | 2  |     |       |         |
| 5       | 0091-10126 | SOCKET HEAD BOLT 10X40 ZN |          | 2  |     |       |         |
| 6       | 0302-10250 | SW M10                    |          | 2  |     |       |         |
| 7       | 6219-10070 | HANDLE CLAMP CP/T18       |          | 2  |     | SS!0J | Н       |
| 9       | 0015-41040 | SOCKET HEAD BOLT 10X40 U  |          | 4  |     |       |         |
| 10      | 0302-10250 | SW M10                    |          | 4  |     |       |         |
| 10      | 10200      | on Mio                    |          | 1  |     |       |         |
|         |            |                           |          |    |     |       |         |
|         |            |                           |          |    |     |       |         |
|         |            |                           |          |    |     |       |         |
|         |            |                           |          |    |     |       |         |
|         |            |                           |          |    |     |       |         |
|         |            |                           |          |    |     |       |         |
|         |            |                           |          |    |     |       |         |
|         |            |                           |          |    |     |       |         |
|         |            |                           |          |    |     |       |         |
|         |            |                           |          |    |     |       |         |
|         |            |                           |          |    |     |       |         |
|         |            |                           |          |    |     |       |         |
|         |            |                           |          |    |     |       |         |
|         |            |                           |          |    |     |       |         |
|         |            |                           |          |    |     |       |         |
|         |            |                           |          |    |     |       |         |
|         |            |                           |          |    |     |       |         |
|         |            |                           |          |    |     |       |         |
|         |            |                           |          |    |     |       |         |
|         |            |                           |          |    |     |       |         |
|         |            |                           |          |    |     |       |         |
|         |            |                           |          |    |     |       |         |
|         |            |                           |          |    |     |       |         |
|         |            |                           |          |    |     |       |         |
|         |            |                           |          |    |     |       |         |
|         |            |                           |          |    |     |       |         |
|         |            |                           | _        |    |     |       |         |
|         |            |                           |          |    |     |       |         |
|         |            |                           |          |    |     |       |         |
|         |            |                           |          |    |     |       |         |
|         |            |                           |          |    |     |       |         |
|         |            |                           | -        |    |     |       |         |
|         |            |                           |          |    |     |       |         |
|         |            |                           |          |    |     |       |         |
|         |            |                           |          |    |     |       |         |
|         |            |                           |          |    |     |       |         |
|         |            |                           | <u> </u> |    |     |       |         |
|         |            |                           |          |    |     |       |         |
|         |            |                           |          |    |     |       |         |
|         |            |                           |          |    |     |       |         |
|         |            |                           |          |    |     |       |         |
|         |            |                           |          |    |     |       |         |