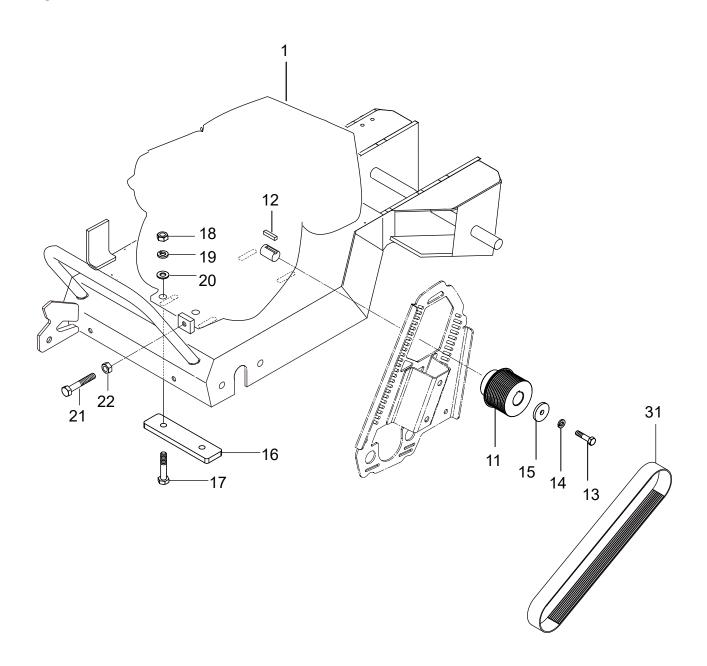

(The contents of this parts catalog are subject to change without notice.)

\*\* 6KX \*\*

| BASE<br>REE NO | PART NO.   | PART NAME                       | Q' TY |       | MK 2  | REMARKS  |
|----------------|------------|---------------------------------|-------|-------|-------|----------|
|                |            |                                 |       | MIXIX | i     | KLMIKKS  |
| 1              |            | BASE (H) /GR/T18                | 1     |       | ОЈН   |          |
| 1              |            | BASE (H) /OR/T18                | 1     |       | ОЈН   |          |
| 2              | 6219-10170 | BLADE SHAFT AY/MCD-T18H PLUS    | 1     |       | ОЈН   |          |
| 11             | 0489-10340 | PILLOW BLOCK UCFL205JN1         | 2     |       |       |          |
| 12             | 9590-10340 | GREASE FITTING_A-1/4-28UNF_CAP  | 1     |       |       |          |
| 13             | 9590-10350 | GREASE FITTTING_C-1/4-28UNF_CAP | 1     |       |       |          |
| 14             | 9590-10310 | CAP, GREASE FITTING             | 2     |       |       |          |
| 15             | 9524-10620 | COLLAR 10. 5X16. 0X12. 5        | 4     |       |       |          |
| 16             | 0012-21030 | BOLT 10X30 T                    | 4     |       |       |          |
| 17             | 0311-10160 | PW M10                          | 4     |       |       |          |
| 18             | 0203-10080 | NUT M10                         | 4     |       |       |          |
| 19             | 0302-10250 | SW M10                          | 4     |       |       |          |
| 20             | 0311-10160 | PW M10                          | 4     |       |       |          |
| 21             | 6213-59520 | BLADE SHAFT, COVER/T18          | 1     |       |       |          |
| 22             | 0012-20815 | BOLT 8X15 T                     | 4     |       |       |          |
| 23             | 0302-08200 | SW M8                           | 4     |       |       |          |
| 24             | 6214-73030 | BLADE PULLEY/T18                | 1     |       |       |          |
| 25             | 9514-01920 | KEY 7X7X30                      | 1     |       |       |          |
| 26             | 0012-21025 | BOLT 10X25 T                    | 1     |       |       |          |
| 27             | 0302-10250 | SW M10                          | 1     |       |       |          |
| 28             | 9524-04250 | WASHER 11X40X4                  | 1     |       |       |          |
| 29             | 6219-10140 | FLANGE SET/METRIC/T18H PLUS     | 1     |       | ОЈН   |          |
| 29             | 6219-10150 | FLANGE SET/INCH/T18H PLUS       | 1     |       | ОЈН   |          |
| 30             | 6214-73540 | KNOCK PIN/T18                   | 1     |       |       |          |
| 31             | 9514-00820 | KEY 7X7X14                      | 1     |       |       |          |
| 33             | 6214-73560 | NUT M20(L)/T18                  | 1     |       |       |          |
| 34             | 9524-10610 | WASHER 21X35X3.0                | 1     |       | SS!03 | 11-20320 |
| 35             | 6213-57390 | BELT COVER(IN)/T18              | 1     |       |       |          |
| 36             | 0012-20815 | BOLT 8X15 T                     | 2     |       |       |          |
| 37             | 0302-08200 | SW M8                           | 2     |       |       |          |
| 38             | 6211-22950 | BELT COVER (OUT) /T18           | 1     |       |       |          |
| 39             | 0015-21020 | SOCKET HEAD BOLT 10X20 T        | 2     |       |       |          |
| 40             | 0302-10250 | SW M10                          | 2     |       |       |          |
| 41             | 9594-10730 | WHEEL 200X40-B46                | 2     |       |       |          |
| 42             | 0802-00200 | STOP RING S-20                  | 2     |       |       |          |
| 101            | 6219-10120 | BRAKE AY/T18                    | 1     |       |       |          |
| 105            | 0802-00100 | STOP RING S-10                  | 2     |       |       |          |
| 106            | 0012-20615 | BOLT 6X15 T                     | 2     |       |       |          |
| 107            | 0302-06150 | SW M6                           | 2     |       |       |          |
| 108            | 0311-06100 | PW M6                           | 2     |       |       |          |
| 112            | 9594-10600 | PIPE CAP D22                    | 1     |       |       |          |
| 115            | 6214-73490 | RUBBER COVER/T18                | 1     |       |       |          |
| 116            | 6214-73810 | RUBBER, LOCK PLATE/T18          | 1     |       |       |          |
| 117            | 0091-10032 | PAN HEAD SCREW 4X8              | 2     |       |       |          |
| 119            | 0012-20815 | BOLT 8X15 T                     | 4     |       |       |          |
| 120            | 0302-08200 | SW M8                           | 4     |       |       |          |
| 121            | 9524-10960 | KNOB BOLT 45/M10                | 1     |       |       |          |
| 131            | 6219-10050 | WATER TANK AY/T18               | 1     |       | ОЈН   |          |
| 132            | 6213-57460 | STRAINER/T18                    | 1     |       |       |          |
| 133            | 0940-10092 | TAPPING SCREW 5X16              | 4     |       |       |          |

\*\* 6KX \*\*

| REF NO. | PART NO.   | PART NAME                    | ρ' τγ | _ | MK2 | REMARKS    |
|---------|------------|------------------------------|-------|---|-----|------------|
| 134     | 9544-03241 | COCK PT1/4, BH-1211(AL)/R    | 1     |   |     | TEMPLITO . |
| 135     | 0339-10050 | WASHER 14. 5X30X1. 6         | 2     |   |     |            |
| 136     | 9534-06390 | PACKING 13X28X2              | 2     |   |     |            |
| 138     | 5174-54960 | WATER HOSE (T) 115L/MRH      | 1     |   |     |            |
| 139     | 6214-73830 | TANK, FIXED STAY/T18         | 1     |   |     |            |
| 140     | 0018-21253 | BOLT 12X65T                  | 2     |   |     |            |
| 141     | 0203-12100 | NUT M12                      | 2     |   |     |            |
| 142     | 9544-10990 | COCK PT1/4 C-ORDER           | 1     |   |     |            |
| 143     | 6219-10180 | WATER HOSE AY/MCD-T18H PLUS  | 1     |   | ОЈН |            |
| 161     | 6219-10040 | CUTTING GUIDE AY/T18         | 1     |   |     |            |
| 162     | 0012-21030 | BOLT 10X30 T                 | 1     |   |     |            |
| 163     | 0321-10180 | CONICAL SPRING WASHER M10    | 2     |   |     |            |
| 164     | 0204-10060 | NUT M10, H=6                 | 1     |   |     |            |
| 165     | 0203-10080 | NUT M10                      | 1     |   |     |            |
| 166     | 0311-10160 | PW M10                       | 1     |   |     |            |
| 170     | 6219-10160 | BLADE COVER AY/MCD-T18H PLUS | 1     |   | ОЈН |            |
|         |            |                              |       |   |     |            |
|         |            |                              |       |   |     |            |
|         |            |                              |       |   |     |            |
|         |            |                              |       |   |     |            |
|         |            |                              |       |   |     |            |
|         |            |                              |       |   |     |            |
|         |            |                              |       |   |     |            |
|         |            |                              |       |   |     |            |
|         |            |                              |       |   |     |            |
|         |            |                              |       |   |     |            |
|         |            |                              |       |   |     |            |
|         |            |                              |       |   |     |            |
|         |            |                              |       |   |     |            |
|         |            |                              |       |   |     |            |
|         |            |                              |       |   |     |            |
|         |            |                              |       |   |     |            |
|         |            |                              |       |   |     |            |
|         |            |                              |       |   |     |            |
|         |            |                              |       |   |     |            |
|         |            |                              |       |   |     |            |
|         |            |                              |       |   |     |            |
|         |            |                              |       |   |     |            |
|         |            |                              |       |   |     |            |
|         |            |                              | -     |   |     |            |
|         |            |                              |       |   |     |            |
|         |            |                              |       |   |     |            |
|         |            |                              |       |   |     |            |
|         |            |                              |       |   |     |            |
|         |            |                              |       |   |     |            |
|         |            |                              |       |   |     |            |
|         |            |                              |       |   |     |            |
|         |            |                              |       |   |     |            |
|         |            |                              |       |   |     |            |
|         |            |                              |       |   |     |            |