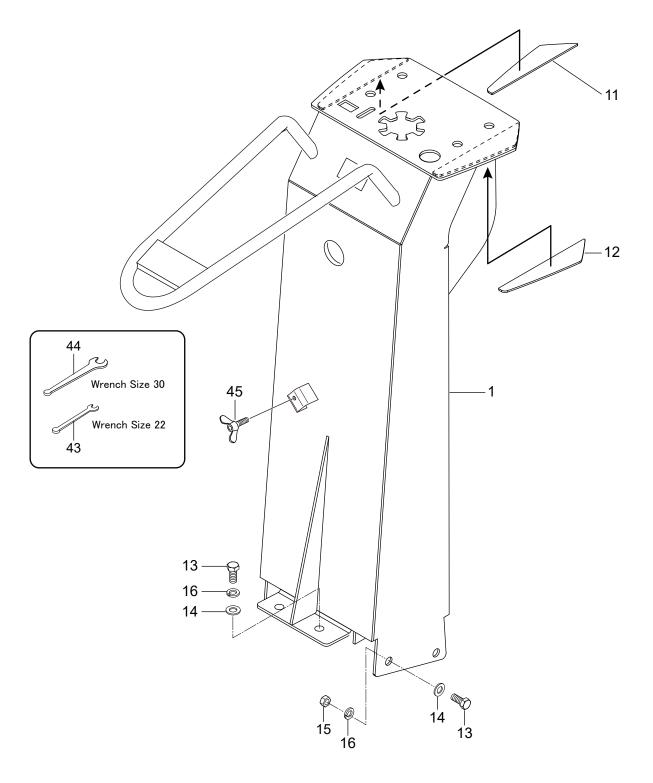

*FRAME* \*\* 6JW \*\*

| PER NO | DADT NO       | DADT MAND                 | 0,1 | T 3.7 |     | OJW |         |
|--------|---------------|---------------------------|-----|-------|-----|-----|---------|
|        | PART NO.      | PART NAME                 | Q   | ΙY    | MKK | MK2 | REMARKS |
| 1      | 6211-23020-GR |                           |     | 1     |     |     |         |
| 1      | 6211-23020-0R |                           |     | 1     |     |     |         |
| 11     |               | RUBBER, PLATE (R-W) / T18 |     | 1     |     |     |         |
| 12     | 6214-73740    | RUBBER, PLATE (L-W) /T18  |     | 1     |     |     |         |
| 13     | 0012-21025    | BOLT 10X25 T              |     | 6     |     |     |         |
| 14     | 0311-10160    | PW M10                    |     | 6     |     |     |         |
| 15     | 0203-10080    | NUT M10                   |     | 4     |     |     |         |
| 16     | 0302-10250    | SW M10                    |     | 6     |     |     |         |
| 43     | 6210-10010    | SPANNER 22/T18            |     | 1     |     |     |         |
| 44     | 6010-10010    | SPANNER 30 /MCD-1UB       |     | 1     |     |     |         |
| 45     |               | WING BOLT 8X15 (40D)      |     | 1     |     |     |         |
|        |               |                           |     |       |     |     |         |
|        |               |                           |     |       |     |     |         |
|        |               |                           |     |       |     |     |         |
|        |               |                           |     |       |     |     |         |
|        |               |                           |     |       |     |     |         |
|        |               |                           |     |       |     |     |         |
|        |               |                           |     |       |     |     |         |
|        |               |                           |     |       |     |     |         |
|        |               |                           |     |       |     |     |         |
|        |               |                           |     |       |     |     |         |
|        |               |                           |     |       |     |     |         |
|        |               |                           |     |       |     |     |         |
|        |               |                           |     |       |     |     |         |
|        |               |                           |     |       |     |     |         |
|        |               |                           |     |       |     |     |         |
|        |               |                           |     |       |     |     |         |
|        |               |                           |     |       |     |     |         |
|        |               |                           |     |       |     |     |         |
|        |               |                           |     |       |     |     |         |
|        |               |                           |     |       |     |     |         |
|        |               |                           |     |       |     |     |         |
|        |               |                           |     |       |     |     |         |
|        |               |                           |     |       |     |     |         |
|        |               |                           |     |       |     |     |         |
|        |               |                           |     |       |     |     |         |
|        |               |                           |     |       |     |     |         |
|        |               |                           |     |       |     |     |         |
|        |               |                           |     |       |     |     |         |
|        |               |                           |     |       |     |     |         |
|        |               |                           |     |       |     |     |         |
|        |               |                           |     |       |     |     |         |
|        |               |                           |     |       |     |     |         |
|        |               |                           |     |       |     |     |         |
|        |               |                           |     |       |     |     |         |
|        |               |                           |     |       |     |     |         |
|        |               |                           |     |       |     |     |         |
|        |               |                           |     |       |     |     |         |
|        |               |                           |     |       |     |     |         |
|        |               |                           |     |       |     |     |         |
|        |               |                           |     |       |     |     |         |
|        | I             | I .                       | 1   |       | 1   |     |         |

\*\* 6JY \*\*

| HANDLE  |            | T                         |          |    |     | ојі   |         |
|---------|------------|---------------------------|----------|----|-----|-------|---------|
| REF NO. | PART NO.   | PART NAME                 | Q' I     | Y. | MRK | MK2   | REMARKS |
| 1       | 6219-10110 | HANDLE AY/T18             |          | 1  |     | ОЈН   |         |
| 2       | 9524-10630 | COLLAR 10. 5X20X28        |          | 2  |     |       |         |
| 3       | 4044-33430 | RUBBER 20X32X28. 5/52H    |          | 2  |     |       |         |
| 5       | 0091-10126 | SOCKET HEAD BOLT 10X40 ZN |          | 2  |     |       |         |
| 6       | 0302-10250 | SW M10                    |          | 2  |     |       |         |
| 7       | 6219-10070 | HANDLE CLAMP CP/T18       |          | 2  |     | SS!0J | Н       |
| 9       | 0015-41040 | SOCKET HEAD BOLT 10X40 U  |          | 4  |     |       |         |
| 10      | 0302-10250 | SW M10                    |          | 4  |     |       |         |
| 10      | 10200      | on Mio                    |          | 1  |     |       |         |
|         |            |                           |          |    |     |       |         |
|         |            |                           |          |    |     |       |         |
|         |            |                           |          |    |     |       |         |
|         |            |                           |          |    |     |       |         |
|         |            |                           |          |    |     |       |         |
|         |            |                           |          |    |     |       |         |
|         |            |                           |          |    |     |       |         |
|         |            |                           |          |    |     |       |         |
|         |            |                           |          |    |     |       |         |
|         |            |                           |          |    |     |       |         |
|         |            |                           |          |    |     |       |         |
|         |            |                           |          |    |     |       |         |
|         |            |                           |          |    |     |       |         |
|         |            |                           |          |    |     |       |         |
|         |            |                           |          |    |     |       |         |
|         |            |                           |          |    |     |       |         |
|         |            |                           |          |    |     |       |         |
|         |            |                           |          |    |     |       |         |
|         |            |                           |          |    |     |       |         |
|         |            |                           |          |    |     |       |         |
|         |            |                           |          |    |     |       |         |
|         |            |                           |          |    |     |       |         |
|         |            |                           |          |    |     |       |         |
|         |            |                           |          |    |     |       |         |
|         |            |                           |          |    |     |       |         |
|         |            |                           |          |    |     |       |         |
|         |            |                           | _        |    |     |       |         |
|         |            |                           |          |    |     |       |         |
|         |            |                           |          |    |     |       |         |
|         |            |                           |          |    |     |       |         |
|         |            |                           |          |    |     |       |         |
|         |            |                           | -        |    |     |       |         |
|         |            |                           |          |    |     |       |         |
|         |            |                           |          |    |     |       |         |
|         |            |                           |          |    |     |       |         |
|         |            |                           |          |    |     |       |         |
|         |            |                           | <u> </u> |    |     |       |         |
|         |            |                           |          |    |     |       |         |
|         |            |                           |          |    |     |       |         |
|         |            |                           |          |    |     |       |         |
|         |            |                           |          |    |     |       |         |
|         |            |                           |          |    |     |       |         |