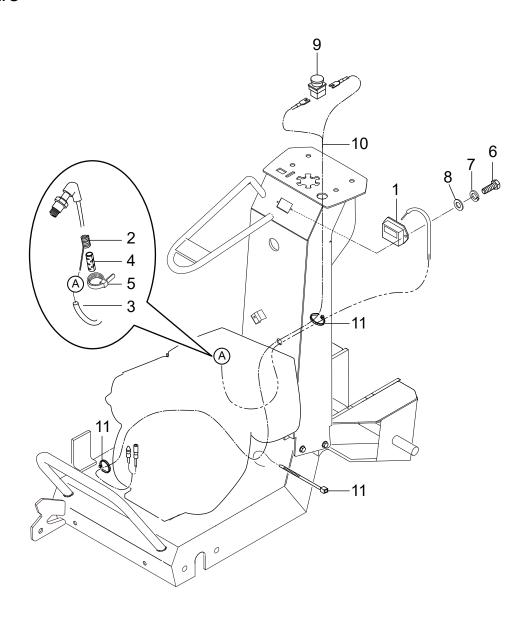

\*\* 6JZ \*\*

| DEE NO | PART NO.   | PART NAME                                                                                                     | ٥, | <b>T</b> V |     | OJZ<br>MKO | REMARKS |
|--------|------------|---------------------------------------------------------------------------------------------------------------|----|------------|-----|------------|---------|
|        |            | i de la companya de | W  | 11         | MKK | MINZ       | KEMAKKS |
| 1      | 9550-10319 | TP-22 TACHO/HOUR METER                                                                                        |    | 1          |     |            |         |
| 2      |            | CURL CORD BLACK/T18                                                                                           |    | 1          |     |            |         |
| 3      | 9590-30101 | TUBE 4. 0X6. 0X500L                                                                                           |    | 1          |     |            |         |
| 4      |            | CLIP BELT/TP-22                                                                                               |    | 1          |     |            |         |
| 5      | 5060-10070 | CLAMP AB150-W                                                                                                 |    | 1          |     |            |         |
| 6      |            | BOLT 5X10 T                                                                                                   |    | 2          |     |            |         |
| 7      | 0302-05130 | SW M5                                                                                                         |    | 2          |     |            |         |
| 8      |            | PW M5                                                                                                         |    | 2          |     |            |         |
| 9      |            | KILL SWITCH/T18                                                                                               |    | 1          |     |            |         |
|        |            | HARNESS (H) /T18                                                                                              |    | 1          |     |            |         |
| 11     | 5060-10070 | CLAMP AB150-W                                                                                                 |    | 3          |     |            |         |
|        |            |                                                                                                               |    |            |     |            |         |
|        |            |                                                                                                               |    |            |     |            |         |
|        |            |                                                                                                               |    |            |     |            |         |
|        |            |                                                                                                               |    |            |     |            |         |
|        |            |                                                                                                               |    |            |     |            |         |
|        |            |                                                                                                               |    |            |     |            |         |
|        |            |                                                                                                               |    |            |     |            |         |
|        |            |                                                                                                               |    |            |     |            |         |
|        |            |                                                                                                               |    |            |     |            |         |
|        |            |                                                                                                               |    |            |     |            |         |
|        |            |                                                                                                               |    |            |     |            |         |
|        |            |                                                                                                               |    |            |     |            |         |
|        |            |                                                                                                               |    |            |     |            |         |
|        |            |                                                                                                               |    |            |     |            |         |
|        |            |                                                                                                               |    |            |     |            |         |
|        |            |                                                                                                               |    |            |     |            |         |
|        |            |                                                                                                               |    |            |     |            |         |
|        |            |                                                                                                               |    |            |     |            |         |
|        |            |                                                                                                               |    |            |     |            |         |
|        |            |                                                                                                               |    |            |     |            |         |
|        |            |                                                                                                               |    |            |     |            |         |
|        |            |                                                                                                               |    |            |     |            |         |
|        |            |                                                                                                               |    |            |     |            |         |
|        |            |                                                                                                               |    |            |     |            |         |
|        |            |                                                                                                               |    |            |     |            |         |
|        |            |                                                                                                               |    |            |     |            |         |
|        |            |                                                                                                               |    |            |     |            |         |
|        |            |                                                                                                               |    |            |     |            |         |
|        |            |                                                                                                               |    |            |     |            |         |
|        |            |                                                                                                               |    |            |     |            |         |
|        |            |                                                                                                               |    |            |     |            |         |
|        |            |                                                                                                               |    |            |     |            |         |
|        |            |                                                                                                               |    |            |     |            |         |
|        |            |                                                                                                               |    |            |     |            |         |
|        |            |                                                                                                               |    |            |     |            |         |
|        |            |                                                                                                               |    |            |     |            |         |
|        |            |                                                                                                               |    |            |     |            |         |
|        |            |                                                                                                               |    |            |     |            |         |
|        |            |                                                                                                               |    |            |     |            |         |
|        |            |                                                                                                               |    |            |     |            |         |