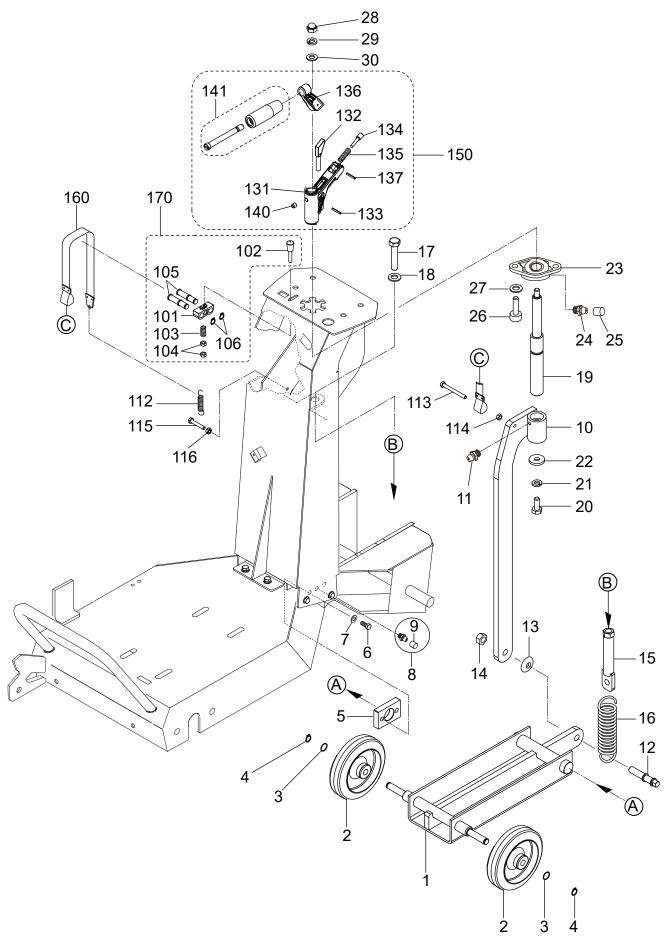

**LIFTING** 

LIFTING \*\* 6JX \*\*

| REF        | NO. | PART NO.                 | PART NAME                            | Q' TY | MRK | MK2            | REMARKS       |
|------------|-----|--------------------------|--------------------------------------|-------|-----|----------------|---------------|
| 1          |     | 6213-57410               | FRAME, FRONT WHEEL/T18               | 1     |     |                |               |
| 2          |     | 9594-10740               | WHEEL 130X35-B40                     | 2     |     |                |               |
| 3          |     | 0502-00100               | O-RING P-10                          | 2     |     |                |               |
| 4          |     | 0802-00120               | STOP RING S-12                       | 2     |     |                |               |
| 5          |     | 6214-73530               | SHAFT HOLDER/T18                     | 2     |     |                |               |
| 6          |     | 0012-21020               | BOLT 10X20 T                         | 4     |     |                |               |
| 7          |     | 0302-10250               | SW M10                               | 4     |     |                |               |
| 8          |     | 3510-10050               | GREASE FITTING A-MT6X1               | 2     |     |                |               |
| 9          |     | 9590-10310               | CAP, GREASE FITTING                  | 2     |     |                |               |
| 10         |     | 6213-57420               | ELEVATOR SHAHT/T18                   | 1     |     |                |               |
| 11         |     | 3510-10050               | GREASE FITTING A-MT6X1               | 1     |     |                |               |
| 12         |     | 6214-73620               | ELEVATOR COM, BOLT/T18               | 1     |     |                |               |
| 13         |     | 0322-12250               | CONICAL SPRING WASHER M12            | 1     |     |                |               |
| 14         |     | 0203-12100               | NUT M12                              | 1     |     |                |               |
| 15         |     | 6214-73800               | SPRING HOLDER/T18                    | 1     |     |                |               |
| 16         |     | 6214-73710               | ELEVATOR, SPRING/T18                 | 1     |     |                |               |
| 17         |     | 0018-21252               | BOLT 12X60 T, WHOLE THREAD           | 1     |     |                |               |
| 18         |     | 0311-12230               | PW M12                               | 1     |     |                |               |
| 19         |     | 6213-57240               | ELEVATOR SHAFT/T18                   | 1     |     |                |               |
| 20         |     | 0012-21025               | BOLT 10X25 T                         | 1     |     |                |               |
| 21         |     | 0302-10250               | SW M10                               | 1     |     |                |               |
| 22         |     | 9524-01660               | WASHER 103045                        | 1     |     |                |               |
| 23         |     | 0489-10270               | PILLOW BLOCK ASFB203                 | 1     |     |                |               |
| 24         |     | 3510-10050               | GREASE FITTING A-MT6X1               | 1     |     |                |               |
| 25         |     | 9590-10310               | CAP, GREASE FITTING                  | 1     |     |                |               |
| 26         |     | 0015-20820               | SOCKET HEAD BOLT 8X20 T              | 2     |     |                |               |
| 27         |     | 0339-10320               | SW M8 (D13)                          | 2     |     |                |               |
| 28         |     | 0221-31008               | CAP NUT M10                          | 1     |     |                |               |
| 29         |     | 0302-10250               | SW M10                               | 1     |     |                |               |
| 30         |     | 0311-10160               | PW M10                               | 1     |     |                |               |
| 101        |     | 6214-74500               | GAUGE, KNOB STAY/T18                 | 1     |     | SS!SI          | )<br>         |
| 102        |     | 6214-73590               | GAUGE KNOB/T18                       | 1     |     | !SD            |               |
| 103        |     | 9594-10692               | COIL SPRING/T18                      |       |     | S!619          | 94-69550<br>I |
| 104        |     | 0203-06050               | NUT M6                               | 2     |     | aa Lar         |               |
| 105        |     | 6214-73600               | TURN, GAUGE SHAFT/T18                | 2     |     | SS!SI          | )             |
| 106        |     | 0802-00100               | STOP RING S-10                       | 2     |     |                |               |
| 112        |     | 9594-10691               | TENSION SPRING/T18                   |       |     |                |               |
| 113        |     | 0012-20652               | BOLT 6X60 T                          |       |     |                |               |
| 114        |     | 0203-06050               | NUT M6                               | 1     |     |                |               |
| 115        |     | 0012-20635               | BOLT 6X35 T                          | 1     |     | -              |               |
| 116        |     | 0203-06050               | NUT M6                               | 1     |     | celer          |               |
| 131        |     | 6213-57970               | ELEVATOR HANDLE/T18                  | 1     |     | SS!SI<br>SS!SI |               |
| 132        |     | 6214-74490               | CAM, LOCK PIN/T18<br>SPRING PIN 3X22 | 1     |     | 22;2F          | ,<br>         |
| 133<br>134 |     | 0254-03022<br>6214-73630 | CAM, LOCK PIN/T18                    | 1     |     | !SD            |               |
| 134        |     | 9594-10692               | COIL SPRING/T18                      | 1     |     | 1              | <u> </u><br>  |
| 136        |     | 6213-57980               | ELEVATOR HANDLE COM/T18              | 1     |     | !SD            | ,             |
| 137        |     | 0213-37980               | SPRING PIN 3X22                      | 1     |     | עט: ן          |               |
| 140        |     | 0254-03022               | SOCKET HEAD SCREW 8X8 T              | 1     |     |                |               |
| 140        |     | 6219-10060               | GRIP HANDLE AY/T18                   | 1     |     | SSINI          | INCL. 138-139 |
| 150        |     | 6219-10030               | ELEVATOR HANDLE AY/T18               | 1     | 1   | 00:00          | INCL. 131-140 |
| 160        |     | 6219-10010               | CUTTING GAUGE AY/T18                 |       |     |                | INCL. 107-111 |
| 170        |     | 6219-10090               | GAUGE KNOB STAY AY/T18               |       |     |                | INCL. 101–106 |
|            |     | 10000                    |                                      |       |     |                |               |
|            |     |                          |                                      |       |     |                |               |
| -          |     |                          | ·                                    |       |     | •              | •             |