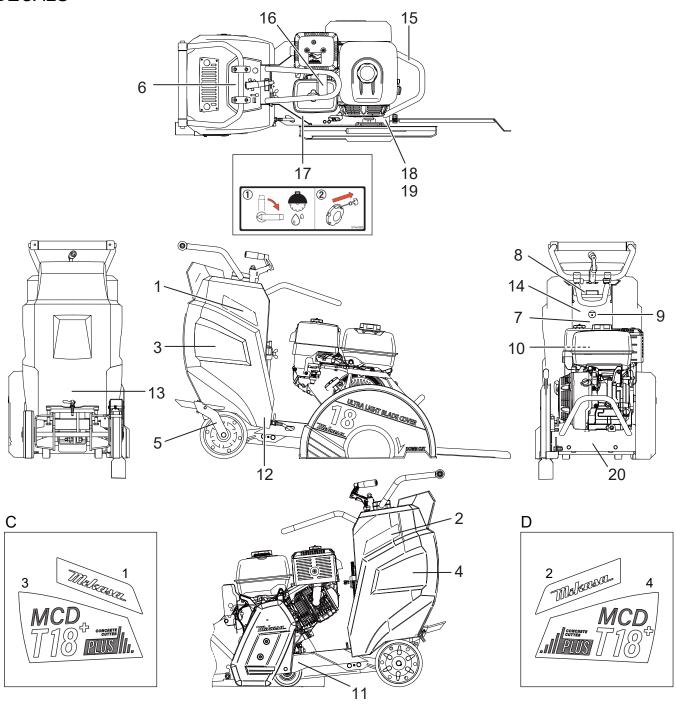

*ENGINE* \*\* 6JV \*\*

| REF NO.  | PART NO.                 | PART NAME                                | ე,         | TV |        | MK2     | REMARKS |
|----------|--------------------------|------------------------------------------|------------|----|--------|---------|---------|
|          | 9122-39026               |                                          | <b>198</b> | 1  | MILLIN | 1111777 | RDMHKKO |
| 1<br>11  | 6214-73060               | ENGINE AY/GX390T2SH MV ENGINE PULLEY/T18 |            | 1  |        |         |         |
|          |                          |                                          |            | 1  |        |         |         |
| 12<br>13 | 9514-02340<br>0012-20835 | KEY 7X7X40<br>BOLT 8X35 T                |            | 1  |        |         |         |
| 13       | 0302-08200               | SW M8                                    |            | 1  |        |         |         |
| 15       | 9524-00690               | WASHER 9X35X4. 5                         |            | 1  |        |         |         |
| 16       | 6214-73850               | ENGINE PLATE/T18                         |            | 2  |        |         |         |
| 17       | 0012-21051               | BOLT 10X55 T                             |            | 4  |        |         |         |
| 18       | 0203-10080               | NUT M10                                  |            | 4  |        |         |         |
| 19       | 0302-10250               | SW M10                                   |            | 4  |        |         |         |
| 20       | 0311-10160               | PW M10                                   |            | 4  |        |         |         |
| 21       | 0018-21053               | BOLT 10X65T                              |            | 1  |        |         |         |
| 22       | 0203-10080               | NUT M10                                  |            | 1  |        |         |         |
| 31       | 0709-06750               | V-RIBBED BELT 12PK-675                   |            | 1  |        |         |         |
|          |                          | NIBBB BBI IBIN 010                       |            | •  |        |         |         |
|          |                          |                                          |            |    |        |         |         |
|          |                          |                                          |            |    |        |         |         |
|          |                          |                                          |            |    |        |         |         |
|          |                          |                                          |            |    |        |         |         |
|          |                          |                                          |            |    |        |         |         |
|          |                          |                                          |            |    |        |         |         |
|          |                          |                                          |            |    |        |         |         |
|          |                          |                                          |            |    |        |         |         |
|          |                          |                                          |            |    |        |         |         |
|          |                          |                                          |            |    |        |         |         |
|          |                          |                                          |            |    |        |         |         |
|          |                          |                                          |            |    |        |         |         |
|          |                          |                                          |            |    |        |         |         |
|          |                          |                                          |            |    |        |         |         |
|          |                          |                                          |            |    |        |         |         |
|          |                          |                                          |            |    |        |         |         |
|          |                          |                                          |            |    |        |         |         |
|          |                          |                                          |            |    |        |         |         |
|          |                          |                                          |            |    |        |         |         |
|          |                          |                                          |            |    |        |         |         |
|          |                          |                                          |            |    |        |         |         |
|          |                          |                                          |            |    |        |         |         |
|          |                          |                                          |            |    |        |         |         |
|          |                          |                                          |            |    |        |         |         |
|          |                          |                                          | _          |    |        |         |         |
|          |                          |                                          |            |    |        |         |         |
|          |                          |                                          |            |    |        |         |         |
|          |                          |                                          |            |    |        |         |         |
|          |                          |                                          |            |    |        |         |         |
|          |                          |                                          | _          |    |        |         |         |
|          |                          |                                          |            |    |        |         |         |
|          |                          |                                          |            |    |        |         |         |
|          |                          |                                          |            |    |        |         |         |
|          |                          |                                          |            |    |        |         |         |
|          |                          |                                          |            |    |        |         |         |

*FRAME* \*\* 6JW \*\*

| PER NO | DADT NO       | DADT MAND                 | 0,1 | T 3.7 |     | OJW |         |
|--------|---------------|---------------------------|-----|-------|-----|-----|---------|
|        | PART NO.      | PART NAME                 | Q   | ΙY    | MKK | MK2 | REMARKS |
| 1      | 6211-23020-GR |                           |     | 1     |     |     |         |
| 1      | 6211-23020-0R |                           |     | 1     |     |     |         |
| 11     |               | RUBBER, PLATE (R-W) / T18 |     | 1     |     |     |         |
| 12     | 6214-73740    | RUBBER, PLATE (L-W) /T18  |     | 1     |     |     |         |
| 13     | 0012-21025    | BOLT 10X25 T              |     | 6     |     |     |         |
| 14     | 0311-10160    | PW M10                    |     | 6     |     |     |         |
| 15     | 0203-10080    | NUT M10                   |     | 4     |     |     |         |
| 16     | 0302-10250    | SW M10                    |     | 6     |     |     |         |
| 43     | 6210-10010    | SPANNER 22/T18            |     | 1     |     |     |         |
| 44     | 6010-10010    | SPANNER 30 /MCD-1UB       |     | 1     |     |     |         |
| 45     |               | WING BOLT 8X15 (40D)      |     | 1     |     |     |         |
|        |               |                           |     |       |     |     |         |
|        |               |                           |     |       |     |     |         |
|        |               |                           |     |       |     |     |         |
|        |               |                           |     |       |     |     |         |
|        |               |                           |     |       |     |     |         |
|        |               |                           |     |       |     |     |         |
|        |               |                           |     |       |     |     |         |
|        |               |                           |     |       |     |     |         |
|        |               |                           |     |       |     |     |         |
|        |               |                           |     |       |     |     |         |
|        |               |                           |     |       |     |     |         |
|        |               |                           |     |       |     |     |         |
|        |               |                           |     |       |     |     |         |
|        |               |                           |     |       |     |     |         |
|        |               |                           |     |       |     |     |         |
|        |               |                           |     |       |     |     |         |
|        |               |                           |     |       |     |     |         |
|        |               |                           |     |       |     |     |         |
|        |               |                           |     |       |     |     |         |
|        |               |                           |     |       |     |     |         |
|        |               |                           |     |       |     |     |         |
|        |               |                           |     |       |     |     |         |
|        |               |                           |     |       |     |     |         |
|        |               |                           |     |       |     |     |         |
|        |               |                           |     |       |     |     |         |
|        |               |                           |     |       |     |     |         |
|        |               |                           |     |       |     |     |         |
|        |               |                           |     |       |     |     |         |
|        |               |                           |     |       |     |     |         |
|        |               |                           |     |       |     |     |         |
|        |               |                           |     |       |     |     |         |
|        |               |                           |     |       |     |     |         |
|        |               |                           |     |       |     |     |         |
|        |               |                           |     |       |     |     |         |
|        |               |                           |     |       |     |     |         |
|        |               |                           |     |       |     |     |         |
|        |               |                           |     |       |     |     |         |
|        |               |                           |     |       |     |     |         |
|        |               |                           |     |       |     |     |         |
|        |               |                           |     |       |     |     |         |
|        | I             | I .                       | 1   |       | 1   |     |         |

**LIFTING** 

LIFTING \*\* 6JX \*\*

| REF        | NO. | PART NO.                 | PART NAME                            | Q' TY | MRK | MK2            | REMARKS       |
|------------|-----|--------------------------|--------------------------------------|-------|-----|----------------|---------------|
| 1          |     | 6213-57410               | FRAME, FRONT WHEEL/T18               | 1     |     |                |               |
| 2          |     | 9594-10740               | WHEEL 130X35-B40                     | 2     |     |                |               |
| 3          |     | 0502-00100               | O-RING P-10                          | 2     |     |                |               |
| 4          |     | 0802-00120               | STOP RING S-12                       | 2     |     |                |               |
| 5          |     | 6214-73530               | SHAFT HOLDER/T18                     | 2     |     |                |               |
| 6          |     | 0012-21020               | BOLT 10X20 T                         | 4     |     |                |               |
| 7          |     | 0302-10250               | SW M10                               | 4     |     |                |               |
| 8          |     | 3510-10050               | GREASE FITTING A-MT6X1               | 2     |     |                |               |
| 9          |     | 9590-10310               | CAP, GREASE FITTING                  | 2     |     |                |               |
| 10         |     | 6213-57420               | ELEVATOR SHAHT/T18                   | 1     |     |                |               |
| 11         |     | 3510-10050               | GREASE FITTING A-MT6X1               | 1     |     |                |               |
| 12         |     | 6214-73620               | ELEVATOR COM, BOLT/T18               | 1     |     |                |               |
| 13         |     | 0322-12250               | CONICAL SPRING WASHER M12            | 1     |     |                |               |
| 14         |     | 0203-12100               | NUT M12                              | 1     |     |                |               |
| 15         |     | 6214-73800               | SPRING HOLDER/T18                    | 1     |     |                |               |
| 16         |     | 6214-73710               | ELEVATOR, SPRING/T18                 | 1     |     |                |               |
| 17         |     | 0018-21252               | BOLT 12X60 T, WHOLE THREAD           | 1     |     |                |               |
| 18         |     | 0311-12230               | PW M12                               | 1     |     |                |               |
| 19         |     | 6213-57240               | ELEVATOR SHAFT/T18                   | 1     |     |                |               |
| 20         |     | 0012-21025               | BOLT 10X25 T                         | 1     |     |                |               |
| 21         |     | 0302-10250               | SW M10                               | 1     |     |                |               |
| 22         |     | 9524-01660               | WASHER 103045                        | 1     |     |                |               |
| 23         |     | 0489-10270               | PILLOW BLOCK ASFB203                 | 1     |     |                |               |
| 24         |     | 3510-10050               | GREASE FITTING A-MT6X1               | 1     |     |                |               |
| 25         |     | 9590-10310               | CAP, GREASE FITTING                  | 1     |     |                |               |
| 26         |     | 0015-20820               | SOCKET HEAD BOLT 8X20 T              | 2     |     |                |               |
| 27         |     | 0339-10320               | SW M8 (D13)                          | 2     |     |                |               |
| 28         |     | 0221-31008               | CAP NUT M10                          | 1     |     |                |               |
| 29         |     | 0302-10250               | SW M10                               | 1     |     |                |               |
| 30         |     | 0311-10160               | PW M10                               | 1     |     |                |               |
| 101        |     | 6214-74500               | GAUGE, KNOB STAY/T18                 | 1     |     | SS!SI          | )<br>         |
| 102        |     | 6214-73590               | GAUGE KNOB/T18                       | 1     |     | !SD            |               |
| 103        |     | 9594-10692               | COIL SPRING/T18                      |       |     | S!619          | 94-69550<br>I |
| 104        |     | 0203-06050               | NUT M6                               | 2     |     | aa Lar         |               |
| 105        |     | 6214-73600               | TURN, GAUGE SHAFT/T18                | 2     |     | SS!SI          | )             |
| 106        |     | 0802-00100               | STOP RING S-10                       | 2     |     |                |               |
| 112        |     | 9594-10691               | TENSION SPRING/T18                   |       |     |                |               |
| 113        |     | 0012-20652               | BOLT 6X60 T                          |       |     |                |               |
| 114        |     | 0203-06050               | NUT M6                               | 1     |     |                |               |
| 115        |     | 0012-20635               | BOLT 6X35 T                          | 1     |     | -              |               |
| 116        |     | 0203-06050               | NUT M6                               | 1     |     | celer          |               |
| 131        |     | 6213-57970               | ELEVATOR HANDLE/T18                  | 1     |     | SS!SI<br>SS!SI |               |
| 132        |     | 6214-74490               | CAM, LOCK PIN/T18<br>SPRING PIN 3X22 | 1     |     | 22;2F          | ,<br>         |
| 133<br>134 |     | 0254-03022<br>6214-73630 | CAM, LOCK PIN/T18                    | 1     |     | !SD            |               |
| 134        |     | 9594-10692               | COIL SPRING/T18                      | 1     |     | 1              | <u> </u><br>  |
| 136        |     | 6213-57980               | ELEVATOR HANDLE COM/T18              | 1     |     | !SD            | ,             |
| 137        |     | 0213-37980               | SPRING PIN 3X22                      | 1     |     | עט: ן          |               |
| 140        |     | 0254-03022               | SOCKET HEAD SCREW 8X8 T              | 1     |     |                |               |
| 140        |     | 6219-10060               | GRIP HANDLE AY/T18                   | 1     |     | SSINI          | INCL. 138-139 |
| 150        |     | 6219-10030               | ELEVATOR HANDLE AY/T18               | 1     | 1   | 00:00          | INCL. 131-140 |
| 160        |     | 6219-10010               | CUTTING GAUGE AY/T18                 |       |     |                | INCL. 107-111 |
| 170        |     | 6219-10090               | GAUGE KNOB STAY AY/T18               |       |     |                | INCL. 101–106 |
|            |     | 10000                    |                                      |       |     |                |               |
|            |     |                          |                                      |       |     |                |               |
| -          |     |                          | ·                                    |       |     | •              | •             |

\*\* 6JY \*\*

| HANDLE  |            | T                         |          |    |     | ојі   |         |
|---------|------------|---------------------------|----------|----|-----|-------|---------|
| REF NO. | PART NO.   | PART NAME                 | Q' I     | Y. | MRK | MK2   | REMARKS |
| 1       | 6219-10110 | HANDLE AY/T18             |          | 1  |     | ОЈН   |         |
| 2       | 9524-10630 | COLLAR 10. 5X20X28        |          | 2  |     |       |         |
| 3       | 4044-33430 | RUBBER 20X32X28. 5/52H    |          | 2  |     |       |         |
| 5       | 0091-10126 | SOCKET HEAD BOLT 10X40 ZN |          | 2  |     |       |         |
| 6       | 0302-10250 | SW M10                    |          | 2  |     |       |         |
| 7       | 6219-10070 | HANDLE CLAMP CP/T18       |          | 2  |     | SS!0J | Н       |
| 9       | 0015-41040 | SOCKET HEAD BOLT 10X40 U  |          | 4  |     |       |         |
| 10      | 0302-10250 | SW M10                    |          | 4  |     |       |         |
| 10      | 10200      | on Mio                    |          | 1  |     |       |         |
|         |            |                           |          |    |     |       |         |
|         |            |                           |          |    |     |       |         |
|         |            |                           |          |    |     |       |         |
|         |            |                           |          |    |     |       |         |
|         |            |                           |          |    |     |       |         |
|         |            |                           |          |    |     |       |         |
|         |            |                           |          |    |     |       |         |
|         |            |                           |          |    |     |       |         |
|         |            |                           |          |    |     |       |         |
|         |            |                           |          |    |     |       |         |
|         |            |                           |          |    |     |       |         |
|         |            |                           |          |    |     |       |         |
|         |            |                           |          |    |     |       |         |
|         |            |                           |          |    |     |       |         |
|         |            |                           |          |    |     |       |         |
|         |            |                           |          |    |     |       |         |
|         |            |                           |          |    |     |       |         |
|         |            |                           |          |    |     |       |         |
|         |            |                           |          |    |     |       |         |
|         |            |                           |          |    |     |       |         |
|         |            |                           |          |    |     |       |         |
|         |            |                           |          |    |     |       |         |
|         |            |                           |          |    |     |       |         |
|         |            |                           |          |    |     |       |         |
|         |            |                           |          |    |     |       |         |
|         |            |                           |          |    |     |       |         |
|         |            |                           | _        |    |     |       |         |
|         |            |                           |          |    |     |       |         |
|         |            |                           |          |    |     |       |         |
|         |            |                           |          |    |     |       |         |
|         |            |                           |          |    |     |       |         |
|         |            |                           | -        |    |     |       |         |
|         |            |                           |          |    |     |       |         |
|         |            |                           |          |    |     |       |         |
|         |            |                           |          |    |     |       |         |
|         |            |                           |          |    |     |       |         |
|         |            |                           | <u> </u> |    |     |       |         |
|         |            |                           |          |    |     |       |         |
|         |            |                           |          |    |     |       |         |
|         |            |                           |          |    |     |       |         |
|         |            |                           |          |    |     |       |         |
|         |            |                           |          |    |     |       |         |

\*\* 6JZ \*\*

| DEE NO | PART NO.   | PART NAME                                                                                                     | ٥, | <b>T</b> V |     | OJZ<br>MKO | REMARKS |
|--------|------------|---------------------------------------------------------------------------------------------------------------|----|------------|-----|------------|---------|
|        |            | i de la companya de | W  | 11         | MKK | MINZ       | KEMAKKS |
| 1      | 9550-10319 | TP-22 TACHO/HOUR METER                                                                                        |    | 1          |     |            |         |
| 2      |            | CURL CORD BLACK/T18                                                                                           |    | 1          |     |            |         |
| 3      | 9590-30101 | TUBE 4. 0X6. 0X500L                                                                                           |    | 1          |     |            |         |
| 4      |            | CLIP BELT/TP-22                                                                                               |    | 1          |     |            |         |
| 5      | 5060-10070 | CLAMP AB150-W                                                                                                 |    | 1          |     |            |         |
| 6      |            | BOLT 5X10 T                                                                                                   |    | 2          |     |            |         |
| 7      | 0302-05130 | SW M5                                                                                                         |    | 2          |     |            |         |
| 8      |            | PW M5                                                                                                         |    | 2          |     |            |         |
| 9      |            | KILL SWITCH/T18                                                                                               |    | 1          |     |            |         |
|        |            | HARNESS (H) /T18                                                                                              |    | 1          |     |            |         |
| 11     | 5060-10070 | CLAMP AB150-W                                                                                                 |    | 3          |     |            |         |
|        |            |                                                                                                               |    |            |     |            |         |
|        |            |                                                                                                               |    |            |     |            |         |
|        |            |                                                                                                               |    |            |     |            |         |
|        |            |                                                                                                               |    |            |     |            |         |
|        |            |                                                                                                               |    |            |     |            |         |
|        |            |                                                                                                               |    |            |     |            |         |
|        |            |                                                                                                               |    |            |     |            |         |
|        |            |                                                                                                               |    |            |     |            |         |
|        |            |                                                                                                               |    |            |     |            |         |
|        |            |                                                                                                               |    |            |     |            |         |
|        |            |                                                                                                               |    |            |     |            |         |
|        |            |                                                                                                               |    |            |     |            |         |
|        |            |                                                                                                               |    |            |     |            |         |
|        |            |                                                                                                               |    |            |     |            |         |
|        |            |                                                                                                               |    |            |     |            |         |
|        |            |                                                                                                               |    |            |     |            |         |
|        |            |                                                                                                               |    |            |     |            |         |
|        |            |                                                                                                               |    |            |     |            |         |
|        |            |                                                                                                               |    |            |     |            |         |
|        |            |                                                                                                               |    |            |     |            |         |
|        |            |                                                                                                               |    |            |     |            |         |
|        |            |                                                                                                               |    |            |     |            |         |
|        |            |                                                                                                               |    |            |     |            |         |
|        |            |                                                                                                               |    |            |     |            |         |
|        |            |                                                                                                               |    |            |     |            |         |
|        |            |                                                                                                               |    |            |     |            |         |
|        |            |                                                                                                               |    |            |     |            |         |
|        |            |                                                                                                               |    |            |     |            |         |
|        |            |                                                                                                               |    |            |     |            |         |
|        |            |                                                                                                               |    |            |     |            |         |
|        |            |                                                                                                               |    |            |     |            |         |
|        |            |                                                                                                               |    |            |     |            |         |
|        |            |                                                                                                               |    |            |     |            |         |
|        |            |                                                                                                               |    |            |     |            |         |
|        |            |                                                                                                               |    |            |     |            |         |
|        |            |                                                                                                               |    |            |     |            |         |
|        |            |                                                                                                               |    |            |     |            |         |
|        |            |                                                                                                               |    |            |     |            |         |
|        |            |                                                                                                               |    |            |     |            |         |
|        |            |                                                                                                               |    |            |     |            |         |