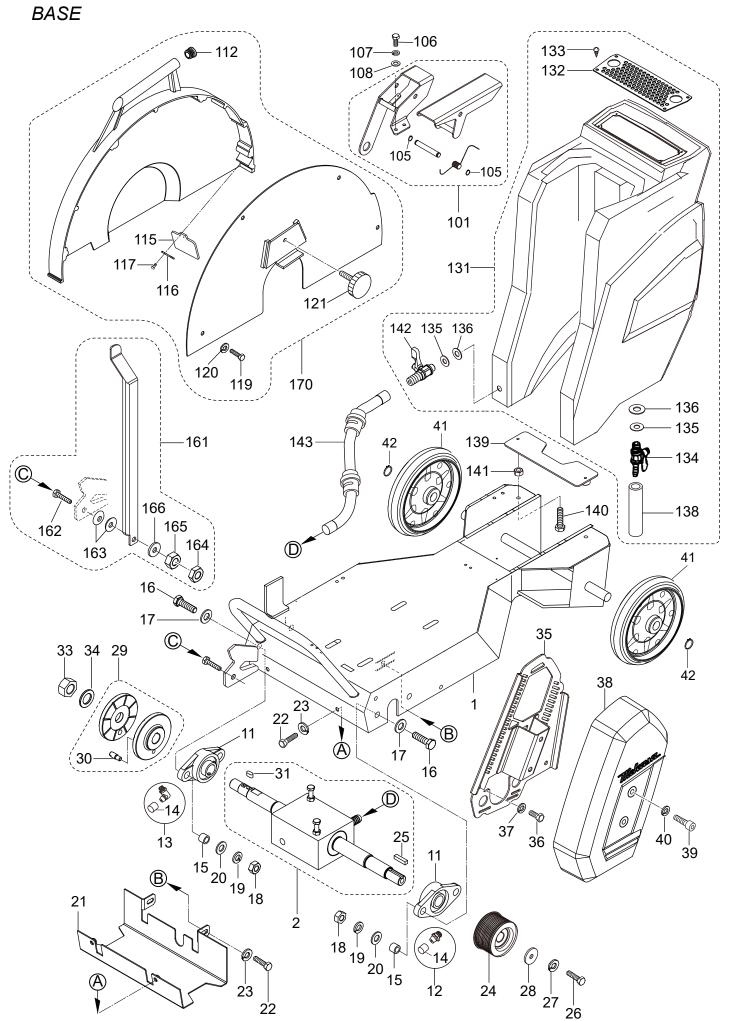

(The contents of this parts catalog are subject to change without notice.)

\*\* 6KX \*\*

| BASE<br>REE NO | PART NO.   | PART NAME                       | Q' TY |       | MK 2  | REMARKS  |
|----------------|------------|---------------------------------|-------|-------|-------|----------|
|                |            |                                 |       | MIXIX | i     | KLMIKKS  |
| 1              |            | BASE (H) /GR/T18                | 1     |       | ОЈН   |          |
| 1              |            | BASE (H) /OR/T18                | 1     |       | ОЈН   |          |
| 2              | 6219-10170 | BLADE SHAFT AY/MCD-T18H PLUS    | 1     |       | ОЈН   |          |
| 11             | 0489-10340 | PILLOW BLOCK UCFL205JN1         | 2     |       |       |          |
| 12             | 9590-10340 | GREASE FITTING_A-1/4-28UNF_CAP  | 1     |       |       |          |
| 13             | 9590-10350 | GREASE FITTTING_C-1/4-28UNF_CAP | 1     |       |       |          |
| 14             | 9590-10310 | CAP, GREASE FITTING             | 2     |       |       |          |
| 15             | 9524-10620 | COLLAR 10. 5X16. 0X12. 5        | 4     |       |       |          |
| 16             | 0012-21030 | BOLT 10X30 T                    | 4     |       |       |          |
| 17             | 0311-10160 | PW M10                          | 4     |       |       |          |
| 18             | 0203-10080 | NUT M10                         | 4     |       |       |          |
| 19             | 0302-10250 | SW M10                          | 4     |       |       |          |
| 20             | 0311-10160 | PW M10                          | 4     |       |       |          |
| 21             | 6213-59520 | BLADE SHAFT, COVER/T18          | 1     |       |       |          |
| 22             | 0012-20815 | BOLT 8X15 T                     | 4     |       |       |          |
| 23             | 0302-08200 | SW M8                           | 4     |       |       |          |
| 24             | 6214-73030 | BLADE PULLEY/T18                | 1     |       |       |          |
| 25             | 9514-01920 | KEY 7X7X30                      | 1     |       |       |          |
| 26             | 0012-21025 | BOLT 10X25 T                    | 1     |       |       |          |
| 27             | 0302-10250 | SW M10                          | 1     |       |       |          |
| 28             | 9524-04250 | WASHER 11X40X4                  | 1     |       |       |          |
| 29             | 6219-10140 | FLANGE SET/METRIC/T18H PLUS     | 1     |       | ОЈН   |          |
| 29             | 6219-10150 | FLANGE SET/INCH/T18H PLUS       | 1     |       | ОЈН   |          |
| 30             | 6214-73540 | KNOCK PIN/T18                   | 1     |       |       |          |
| 31             | 9514-00820 | KEY 7X7X14                      | 1     |       |       |          |
| 33             | 6214-73560 | NUT M20(L)/T18                  | 1     |       |       |          |
| 34             | 9524-10610 | WASHER 21X35X3.0                | 1     |       | SS!03 | 11-20320 |
| 35             | 6213-57390 | BELT COVER(IN)/T18              | 1     |       |       |          |
| 36             | 0012-20815 | BOLT 8X15 T                     | 2     |       |       |          |
| 37             | 0302-08200 | SW M8                           | 2     |       |       |          |
| 38             | 6211-22950 | BELT COVER (OUT) /T18           | 1     |       |       |          |
| 39             | 0015-21020 | SOCKET HEAD BOLT 10X20 T        | 2     |       |       |          |
| 40             | 0302-10250 | SW M10                          | 2     |       |       |          |
| 41             | 9594-10730 | WHEEL 200X40-B46                | 2     |       |       |          |
| 42             | 0802-00200 | STOP RING S-20                  | 2     |       |       |          |
| 101            | 6219-10120 | BRAKE AY/T18                    | 1     |       |       |          |
| 105            | 0802-00100 | STOP RING S-10                  | 2     |       |       |          |
| 106            | 0012-20615 | BOLT 6X15 T                     | 2     |       |       |          |
| 107            | 0302-06150 | SW M6                           | 2     |       |       |          |
| 108            | 0311-06100 | PW M6                           | 2     |       |       |          |
| 112            | 9594-10600 | PIPE CAP D22                    | 1     |       |       |          |
| 115            | 6214-73490 | RUBBER COVER/T18                | 1     |       |       |          |
| 116            | 6214-73810 | RUBBER, LOCK PLATE/T18          | 1     |       |       |          |
| 117            | 0091-10032 | PAN HEAD SCREW 4X8              | 2     |       |       |          |
| 119            | 0012-20815 | BOLT 8X15 T                     | 4     |       |       |          |
| 120            | 0302-08200 | SW M8                           | 4     |       |       |          |
| 121            | 9524-10960 | KNOB BOLT 45/M10                | 1     |       |       |          |
| 131            | 6219-10050 | WATER TANK AY/T18               | 1     |       | ОЈН   |          |
| 132            | 6213-57460 | STRAINER/T18                    | 1     |       |       |          |
| 133            | 0940-10092 | TAPPING SCREW 5X16              | 4     |       |       |          |

\*\* 6KX \*\*

| REF NO. | PART NO.   | PART NAME                    | ρ' τγ | _ | MK2 | REMARKS    |
|---------|------------|------------------------------|-------|---|-----|------------|
| 134     | 9544-03241 | COCK PT1/4, BH-1211(AL)/R    | 1     |   |     | TEMPLITO . |
| 135     | 0339-10050 | WASHER 14. 5X30X1. 6         | 2     |   |     |            |
| 136     | 9534-06390 | PACKING 13X28X2              | 2     |   |     |            |
| 138     | 5174-54960 | WATER HOSE (T) 115L/MRH      | 1     |   |     |            |
| 139     | 6214-73830 | TANK, FIXED STAY/T18         | 1     |   |     |            |
| 140     | 0018-21253 | BOLT 12X65T                  | 2     |   |     |            |
| 141     | 0203-12100 | NUT M12                      | 2     |   |     |            |
| 142     | 9544-10990 | COCK PT1/4 C-ORDER           | 1     |   |     |            |
| 143     | 6219-10180 | WATER HOSE AY/MCD-T18H PLUS  | 1     |   | ОЈН |            |
| 161     | 6219-10040 | CUTTING GUIDE AY/T18         | 1     |   |     |            |
| 162     | 0012-21030 | BOLT 10X30 T                 | 1     |   |     |            |
| 163     | 0321-10180 | CONICAL SPRING WASHER M10    | 2     |   |     |            |
| 164     | 0204-10060 | NUT M10, H=6                 | 1     |   |     |            |
| 165     | 0203-10080 | NUT M10                      | 1     |   |     |            |
| 166     | 0311-10160 | PW M10                       | 1     |   |     |            |
| 170     | 6219-10160 | BLADE COVER AY/MCD-T18H PLUS | 1     |   | ОЈН |            |
|         |            |                              |       |   |     |            |
|         |            |                              |       |   |     |            |
|         |            |                              |       |   |     |            |
|         |            |                              |       |   |     |            |
|         |            |                              |       |   |     |            |
|         |            |                              |       |   |     |            |
|         |            |                              |       |   |     |            |
|         |            |                              |       |   |     |            |
|         |            |                              |       |   |     |            |
|         |            |                              |       |   |     |            |
|         |            |                              |       |   |     |            |
|         |            |                              |       |   |     |            |
|         |            |                              |       |   |     |            |
|         |            |                              |       |   |     |            |
|         |            |                              |       |   |     |            |
|         |            |                              |       |   |     |            |
|         |            |                              |       |   |     |            |
|         |            |                              |       |   |     |            |
|         |            |                              |       |   |     |            |
|         |            |                              |       |   |     |            |
|         |            |                              |       |   |     |            |
|         |            |                              |       |   |     |            |
|         |            |                              |       |   |     |            |
|         |            |                              | -     |   |     |            |
|         |            |                              |       |   |     |            |
|         |            |                              |       |   |     |            |
|         |            |                              |       |   |     |            |
|         |            |                              |       |   |     |            |
|         |            |                              |       |   |     |            |
|         |            |                              |       |   |     |            |
|         |            |                              |       |   |     |            |
|         |            |                              |       |   |     |            |
|         |            |                              |       |   |     |            |
|         |            |                              |       |   |     |            |