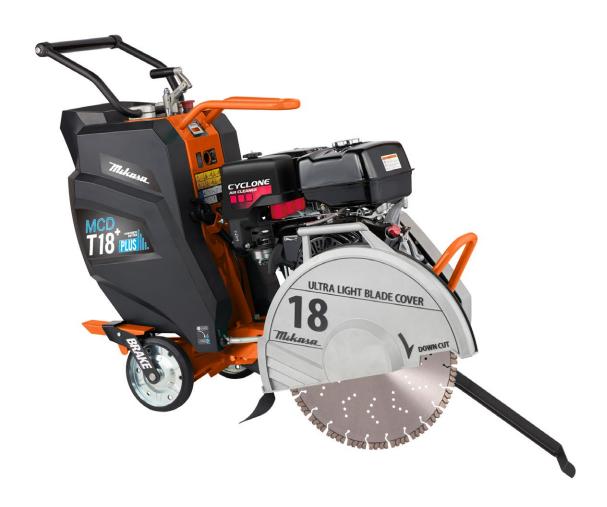

## MIKASA FLOOR AND ROAD SAW MCD-T18H-PLUS

Version 1.0 (November 2024)

### **CONCRETE CUTTER**

# MCD-T18H-PLUS