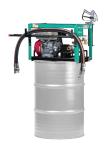

## MQ WHITEMAN CHEMICAL SPRAYING SYSTEM WSC55BM

The MQ Whiteman Chemical Spraying System WSC55BM is a powerful spraying system designed to securely attach to a 200 Litre drum. It features a strong, lightweight frame design, Honda GX160 engine and heavy-duty pump. The quick-connect hose fittings allow for simple and fast set up and disassembly. Engineered around durability and efficiency, this unit is ideal for a wide range of industries and applications.

## **CHEMICAL SPRAYING SYSTEMS**

Mobile Cart WSC55

Barrel Mount WSC55BM

| Model   | Operating Weight (kg) | Litres<br>Per Minute | PSI | Solids<br>Capacity | Engine<br>Make | Engine<br>Model | Max Rated<br>Power (hp) | Fuel<br>Type | Product Code  |
|---------|-----------------------|----------------------|-----|--------------------|----------------|-----------------|-------------------------|--------------|---------------|
| WSC55   | 131                   | 26.5                 | 125 | 25%                | Honda          | GX160           | 5.5                     | ٥            | FT269039-UNIT |
| WSC55BM | 37                    | 26.5                 | 125 | 25%                | Honda          | GX160           | 5.5                     | ٥            | FT269040-UNIT |