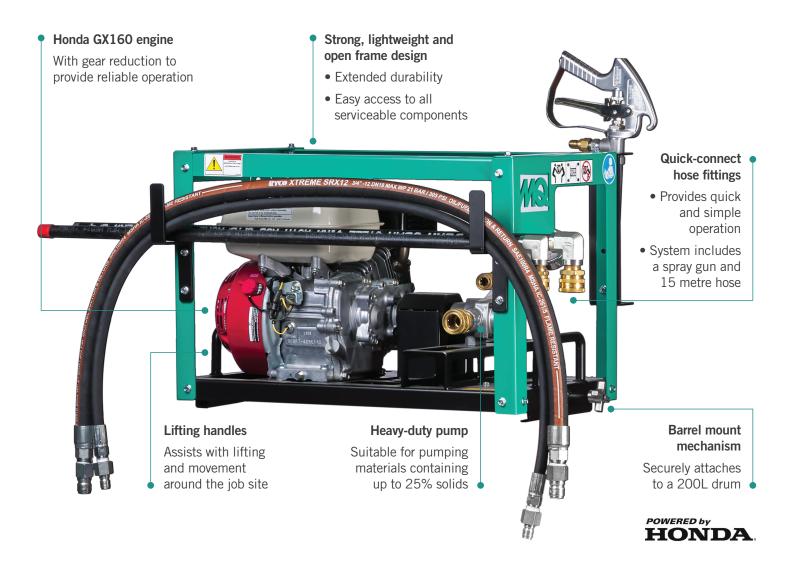

## MQ WHITEMAN CHEMICAL SPRAYING SYSTEM WSC55BM

The MQ Whiteman Chemical Spraying System WSC55BM is a powerful spraying system designed to securely attach to a 200 Litre drum. It features a strong, lightweight frame design, Honda GX160 engine and heavy-duty pump. The quick-connect hose fittings allow for simple and fast set up and disassembly. Engineered around durability and efficiency, this unit is ideal for a wide range of industries and applications.

## **CHEMICAL SPRAYING SYSTEMS**

Mobile Cart WSC55

Barrel Mount WSC55BM

| Model   | Operating Weight (kg) | Litres<br>Per Minute | PSI | Solids<br>Capacity | Engine<br>Make | Engine<br>Model | Max Rated<br>Power (hp) | Fuel<br>Type | Product Code  |
|---------|-----------------------|----------------------|-----|--------------------|----------------|-----------------|-------------------------|--------------|---------------|
| WSC55   | 131                   | 26.5                 | 125 | 25%                | Honda          | GX160           | 5.5                     | ٥            | FT269039-UNIT |
| WSC55BM | 37                    | 26.5                 | 125 | 25%                | Honda          | GX160           | 5.5                     | ٥            | FT269040-UNIT |