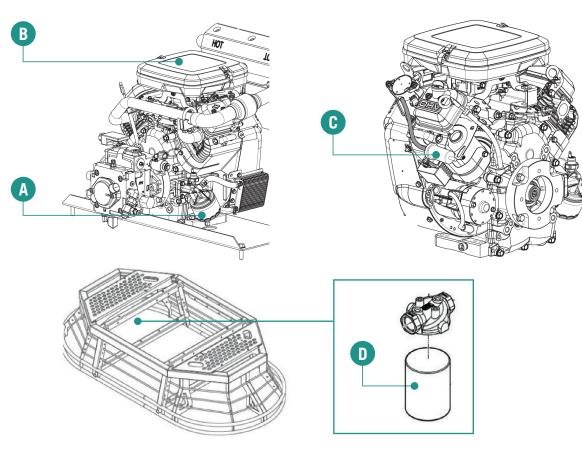

## FILTER SERVICE KIT MQ WHITEMAN RIDE-ON POWER TROWEL LD6SL

The LD6SL Filter Service Kit provides 200 hours of ride-on power trowel usage, dependent on operating conditions. For unexpected maintenance, always keep one extra Filter Service Kit on hand. The kit includes:

|   | Replacement Filters          | Qty | Service Schedule | Product Code  |
|---|------------------------------|-----|------------------|---------------|
| Α | Engine Oil Filter            | 2   | Every 100 Hours  | NPS02812-UNIT |
| В | Air Filter Element – Primary | 1   | Every 200 Hours  |               |
| С | Fuel Filter – Primary        | 1   | Every 200 Hours  |               |
| D | Hyd. Suction Filter          | 1   | Every 200 Hours  |               |